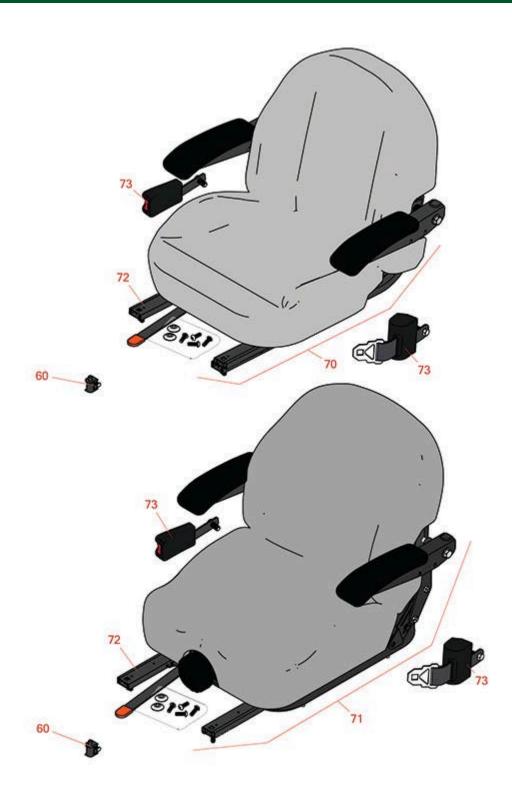

|                                                  | R&R<br>Part No. | OEM<br>Part No.                                 | Description                                  | Qty<br>Req | Order<br>Quantity |
|--------------------------------------------------|-----------------|-------------------------------------------------|----------------------------------------------|------------|-------------------|
|                                                  |                 |                                                 |                                              |            |                   |
| 60                                               | R150229         | 82-2190                                         | Switch - Operator Presence                   | 1          |                   |
| 70                                               | R750205         | 116-4474,<br>126-1366,<br>126-5801,<br>126-8290 | Seat - Light Grey Deluxe w/Arms & Track Set  | 1          |                   |
| 71                                               | R750210         | 116-8912                                        | Seat - Light Grey Deluxe w/Arms w/Suspension | 1          |                   |
| Detail Description: INCL SUSPENSION & TRACK SET: |                 |                                                 |                                              |            |                   |
| 72                                               | R109-9801       | 109-9801                                        | Seat Track Set                               | 1          |                   |
| 73                                               | R109-9805       | 109-9805                                        | Seat Belt Kit                                | 1          |                   |