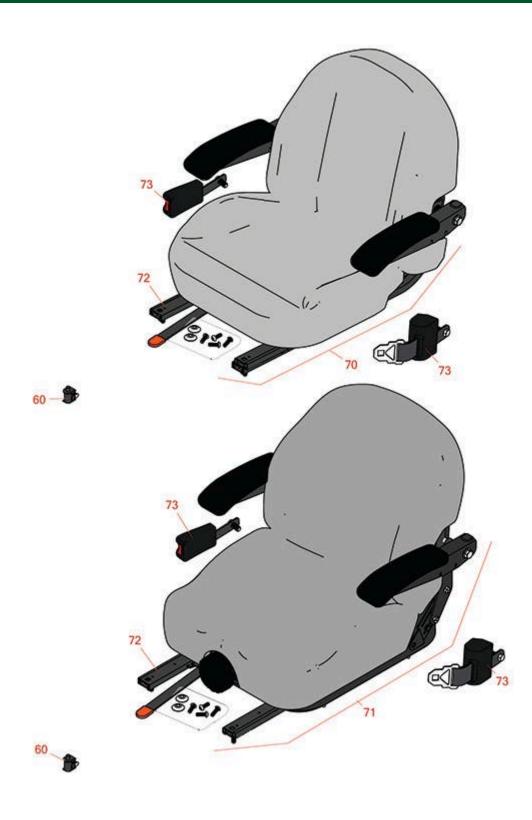

## Replaces Exmark Lazer Z X-Series Parts Zero Turn Mower with 96in Deck - Models LZX980EKC96RW0

Seat

|                                                  | R&R<br>Part No. | OEM<br>Part No.                                 | Description                                  | Qty<br>Req | Order<br>Quantity |
|--------------------------------------------------|-----------------|-------------------------------------------------|----------------------------------------------|------------|-------------------|
|                                                  |                 |                                                 |                                              |            |                   |
| 60                                               | R150229         | 82-2190                                         | Switch - Operator Presence                   | 1          |                   |
| 70                                               | R750205         | 116-4474,<br>126-1366,<br>126-5801,<br>126-8290 | Seat - Light Grey Deluxe w/Arms & Track Set  | 1          |                   |
| 71                                               | R750210         | 116-8912                                        | Seat - Light Grey Deluxe w/Arms w/Suspension | 1          |                   |
| Detail Description: INCL SUSPENSION & TRACK SET: |                 |                                                 |                                              |            |                   |
| 72                                               | R109-9801       | 109-9801                                        | Seat Track Set                               | 1          |                   |
| 73                                               | R109-9805       | 109-9805                                        | Seat Belt Kit                                | 1          |                   |