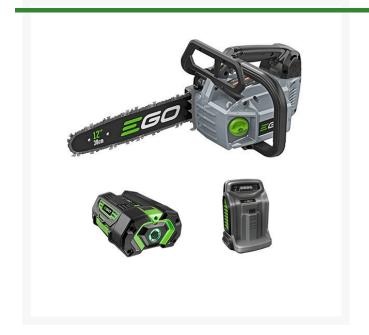

## EGO Commercial 12in Top Handle Chainsaw Includes G3 5AH Battery & 550w Charger

REGCSX3003

#### **Details**

The EGO POWER+ Commercial Series Top-Handle Chainsaw features a 12in bar and chain (compatible with 14in and 16in bar and chain) for ultimate versatility, complete with G3 5Ah battery and 550W Rapid Charger. This revolutionary cordless chainsaw delivers the power of gas without the noise, fuss, and fumes. With advanced torque and chain speed it delivers the equivalent power of a 35.2CC gas chainsaw lasting up to 265 cuts. This aggressive 12in bar and chain is a well-balanced compact saw with a lightweight battery holster, is designed to tackle the challenges of all-day professional use while trimming, pruning and limbing. The high-efficiency brushless motor allows for longer run time, low vibrations and extended tool life. For added safety, the cutting-edge chain-brake safety system shuts the blade off immediately. Lasting performance with an automatic oiling system that prolongs chain life with smooth, precise cuts. The LED low oil indicator light makes replenishment quick and easy. Compatible with all EGO POWER+ ARC Lithium batteries to deliver Power Beyond Belief. Please Note: This product is restricted from air freight and will only be shipped ground freight.. Includes Power+ G3 5.0 Amp hour battery with fuel Gauge and 550W Rapid Charger. Please Note: This product is restricted from air freight and will only be shipped ground freightl

Please note: This product is considered either bulky or otherwise restricted from shipment by air, and will only be shipped ground freight.

- 12in Bar and Chain Included (Compatible with 14in and 16in Bar and chain for Ultimate Versatility).
- Up to 265 Cuts on a Single Charge (When Used with the Recommended 5 Ah 56V ARC Lithium Battery

# EGO Commercial 12in Top Handle Chainsaw Includes G3 5AH Battery & 550w Charger

REGCSX3003

- High Efficiency Brushless Motor Extends Tool Life
- Lightweight Battery Holster Takes Weight Off the Tool for Optimal Balance
- Automatic Oiling System Prolongs Chain Life and Provides Smooth, Clean Cuts
- Oil LED Light Indicates Low Oil Levels
- Variable Speed Trigger for Optimized Control
- Platform Compatible with All EGO POWER+ ARC Lithium Batteries
- Water Resistant Construction (IPX4)