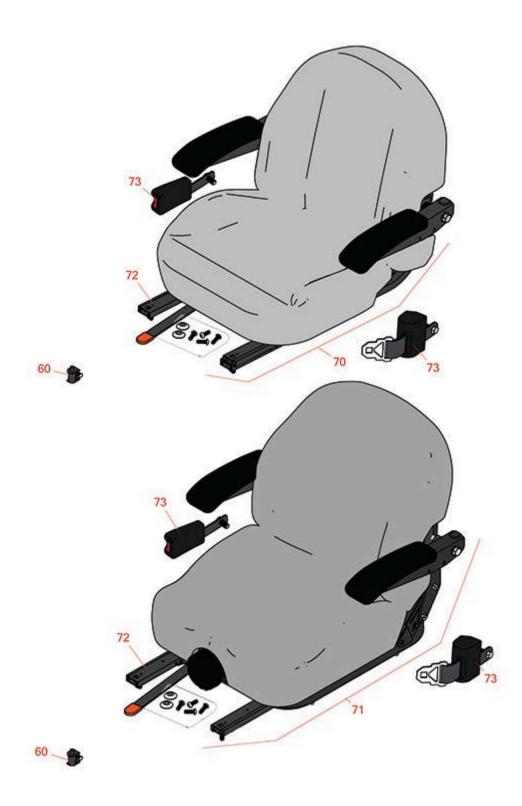

## Replaces Exmark Lazer Z S-Series Parts Zero Turn Mower with Yanmar Diesel and 60in Deck -

Zero Turn Mower with Yanmar Diesel and 60in Deck - Models LZS80TDYM604W0 & LZS88CDYM604W0 Seat

|    | R&R<br>Part No.                         | OEM<br>Part No.                    | Description                                  | Qty<br>Req | Order<br>Quantity |
|----|-----------------------------------------|------------------------------------|----------------------------------------------|------------|-------------------|
|    |                                         |                                    |                                              |            |                   |
| 60 | R150229                                 | 82-2190                            | Switch - Operator Presence                   | 1          |                   |
| 70 | R750205                                 | 126-1366,<br>126-5801,<br>126-8290 | Seat - Light Grey Deluxe w/Arms & Track Set  | 1          |                   |
| 71 | R750210                                 | 116-8912                           | Seat - Light Grey Deluxe w/Arms w/Suspension | 1          |                   |
|    | Tech Note: INCL SUSPENSION & TRACK SET: |                                    |                                              |            |                   |
| 72 | R109-9801                               | 109-9801                           | Seat Track Set                               | 1          |                   |
| 73 | R109-9805                               | 109-9805                           | Seat Belt Kit                                | 1          |                   |