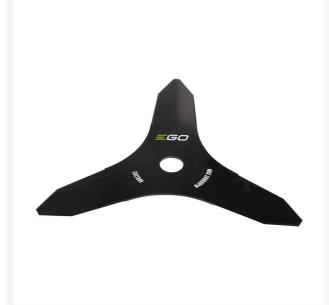

## **Details**

The EGO 3-Tooth Metal Blade is ideal for the EGO POWER+ Commercial 15in String Trimmer to cut through tough brush and dense weeds in challenging conditions met by professional users. Plus, the heavy-duty metal blade is reversible. 3-Tooth Metal Blade is compatible with EGO POWER+ Commercial String Trimmer STX3800.

- Diameter: 12in
- Fits 1in Arbor
- Reversible
- Heavy Duty Metal
- Compatible with EGO POWER+ Commercial String Trimmer STX3800
- Genuine EGO parts ensure compatibility, quality and performance