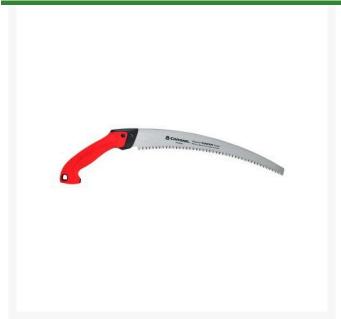

## **Corona Razortooth Prunng Saw - 14in** RCRS16020

## **Details**

RazorTOOTH technolog removes 2X more material per pull sroke than conventional blades resulting in extremely fast and efficient cuttng. The 3 sided razor teeth, made of high carbon steel, cut up to an 8in diameter branch. The chrome-plated blade reduces friction and the impulse hardened teeth extend tool life. Enjoy the ergonomic handle with pistol grip, reducing hand slippage and hand fatigue. 14in blade

- Ideal for large branches
- 2X faster cut with RazorTOOTH Saw technology
- 3-sided impulse-hardened teeth stay sharp longer
- Replaceable, 14 in taper-ground blade
- Curved-blade design for faster cutting
- Ergonomically designed, co-molded handle