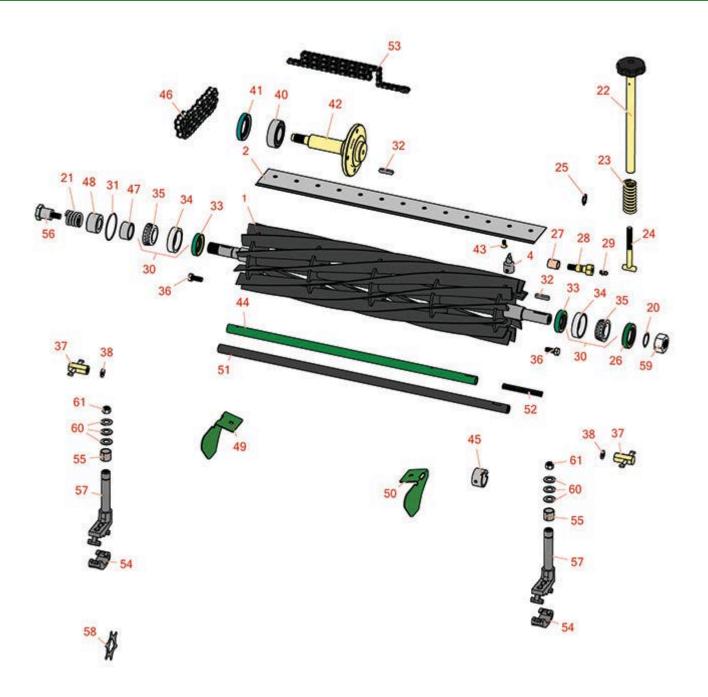

## **Replaces John Deere 220SL Walking Greens Mower Parts**

Cutting Unit Reel & Bedknife

| Pro   |                                                                                                                                 | Cutting Unit<br>Reel & Bedknife                                   |                                                    |            |                 |
|-------|---------------------------------------------------------------------------------------------------------------------------------|-------------------------------------------------------------------|----------------------------------------------------|------------|-----------------|
|       | R&R<br>Part No.                                                                                                                 | OEM<br>Part No.                                                   | Description                                        | Qty<br>Req | Orde<br>Quantit |
| R&R I | Reels, Lifetime                                                                                                                 | Guaranteed                                                        |                                                    |            |                 |
| 1     | RAMT537                                                                                                                         | AMT2886,<br>AMT537                                                | Reel - 11 Blade 22in                               | 1          |                 |
| 1     | RTCA23623                                                                                                                       | TCA23623                                                          | Reel - 14 Blade                                    | 1          |                 |
| R&R I | Bedknives, Life                                                                                                                 | etime Guaranteed                                                  |                                                    |            |                 |
| 2     | R130116                                                                                                                         | MT4846,<br>UC18877                                                | Bedknife - Razor Tool Steel - 22<br>Tournament Cut | 1          |                 |
| 2     | RMT7351                                                                                                                         | ET17489,<br>MT7351,<br>UC19154,<br>UC28163                        | Bedknife - 22in Lo-Cut .079 Min. HOC               | 1          |                 |
| 2     | RET17533                                                                                                                        | ET14402,<br>ET17533,<br>ET17767,<br>MT4869,<br>MT7351,<br>UC18873 | Bedknife - 22in Standard126 Min.<br>HOC            | 1          |                 |
| Servi | ce Tools                                                                                                                        |                                                                   |                                                    |            |                 |
| 4     | R101278T                                                                                                                        |                                                                   | Bedknife Screw Driver Tool                         | 1          |                 |
|       | Tech Note: Easily install and remove bed knife screws with the help of a ratchet. Tool manufactured with hardened alloy steel.: |                                                                   |                                                    |            |                 |

| 20 <b>R40M7080</b> | 40M7080,<br>ET11059 | Ring - Snap              | 1 |
|--------------------|---------------------|--------------------------|---|
| 21 <b>RET11053</b> | ET11053             | Spring - Reel            | 1 |
| 22 <b>RAMT2798</b> | AMT2798             | Handle - Adjuster        | 2 |
| 23 <b>RET11070</b> | ET11070             | Spring - Bed Bar         | 2 |
| 24 <b>RET11372</b> | ET11372             | Bolt - Adjusting Bed Bar | 2 |

## Replaces John Deere 220SL Walking Greens Mower Parts

Cutting Unit Reel & Bedknife

|    | R&R<br>Part No.                         | OEM<br>Part No.              | Description                        | Qty<br>Req | Order<br>Quantity |  |
|----|-----------------------------------------|------------------------------|------------------------------------|------------|-------------------|--|
| 25 | R40M1863                                | 40M1863                      | Ring - Snap                        | 2          |                   |  |
| 26 | RET11073                                | ET11073                      | Seal - Reel Outer                  | 1          |                   |  |
| 27 | RP44946                                 | P44946                       | Bushing - Bronze                   | 2          |                   |  |
| 28 | RET11371                                | ET11371                      | Screw - Special                    | 2          |                   |  |
| 29 | R302-5                                  | JD7797,<br>JD7842,<br>JD7844 | Fitting - Grease                   | 2          |                   |  |
| 30 | R500610                                 | AMT1108                      | Tapered Bearing Set - Cup and Cone | 2          |                   |  |
|    | Tech Note: Includes:RAMT1108 & RMT2108: |                              |                                    |            |                   |  |
| 31 | RM44162                                 | M44162                       | O-Ring - Reel                      | 1          |                   |  |
| 32 | R49M7049                                | 49M7049                      | Key - 5mm x 22mm                   | 1          |                   |  |
| 33 | RMT1160                                 | MT1160                       | Seal - Reel                        | 2          |                   |  |
| 34 | RMT2108                                 | MT2108                       | Tapered Bearing Cup                | 2          |                   |  |
| 35 | RAMT1108                                | AMT1108                      | Tapered Bearing Cone               | 2          |                   |  |
| 36 | R19M7881                                | 19M7881                      | Bolt - Hex HD M8-1.25 x 20         | 6          |                   |  |
| 37 | RET11356                                | ET11356                      | Nut - Adjusting                    | 2          |                   |  |
| 38 | R24M7036                                | 24M7036                      | Washer - Flat 8mm Zinc             | 2          |                   |  |
| 40 | R345050                                 | AZ20217,<br>AZX20217         | Bearing                            | 2          |                   |  |
| 41 | RET10285                                | ET10285                      | Seal                               | 2          |                   |  |
| 42 | RET11081                                | ET11081                      | Spindle - Traction Roller          | 1          |                   |  |
| 43 | R101278                                 | 21M7194                      | Screw - Bedknife                   | 13         |                   |  |
| 44 | RTCU26729                               | TCU26729                     | Tube                               | 1          |                   |  |
|    |                                         |                              |                                    |            |                   |  |

## Replaces John Deere 220SL Walking Greens Mower Parts

Cutting Unit Reel & Bedknife

|    | R&R<br>Part No. | OEM<br>Part No. | Description                | Qty<br>Req | Order<br>Quantity |
|----|-----------------|-----------------|----------------------------|------------|-------------------|
| 45 | RET14917        | ET14917         | Spacer                     | 1          |                   |
| 46 | RTCA16595       | TCA16595        | Chain - Rear Roller        | 1          |                   |
| 47 | RET11368        | ET11368         | Spacer                     | 1          |                   |
| 48 | RET11464        | ET11464         | Spacer                     | 2          |                   |
| 49 | RTCU29522       | TCU29522        | Grass Deflector            | 1          |                   |
| 50 | RTCU29523       | TCU29523        | Grass Deflector            | 1          |                   |
| 51 | RUC13425        | UC13425         | Rod - Hardened             | 1          |                   |
| 52 | RTCU25398       | TCU25398        | Compression Spring         | 1          |                   |
| 53 | RTCA16596       | TCA16596        | Roller Chain #35           | 1          |                   |
| 54 | RUC16110        | UC16110         | Clamp                      | 2          |                   |
| 55 | RMT74           | MT74            | Bushing - Roller Bkt       | 2          |                   |
| 56 | RET11367        | ET11367         | Cap Screw - Special        | 1          |                   |
| 57 | RAUC13515       | AUC13515        | Adjuster                   | 2          |                   |
| 58 | RET14707        | ET14707         | Verti-Cut Blade025 x 2.375 | 75         |                   |
| 59 | R14M7306        | 14M7306         | Nut - M20-1.5              | 1          |                   |
| 60 | RET16679        | ET16679         | Washer - Spring            | 6          |                   |
| 61 | RM148268        | M148268         | Lock Nut                   | 2          |                   |
|    |                 |                 |                            |            |                   |