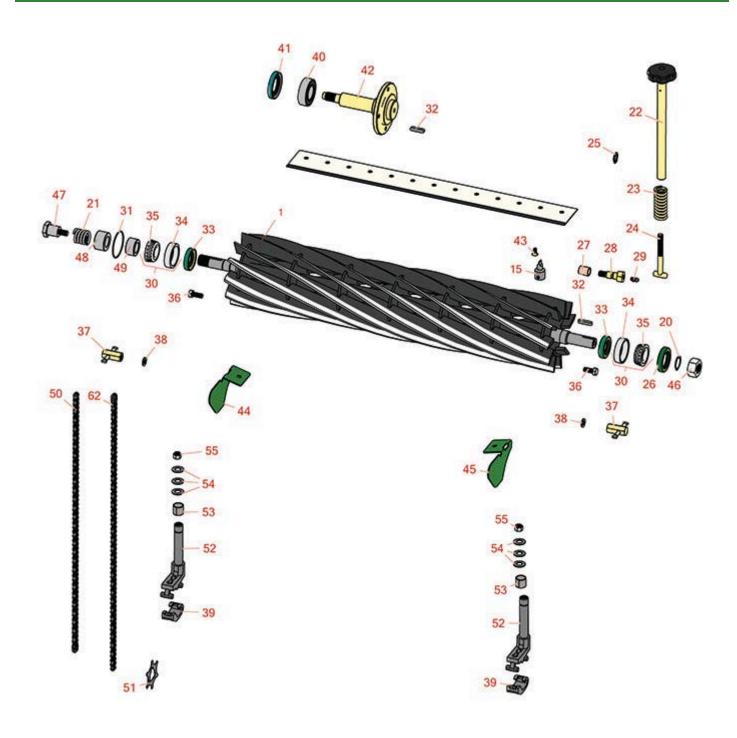

Cutting Unit Reel & Bedknife

Cutting Unit Reel & Bedknife

|                                | R&R<br>Part No.                                | OEM<br>Part No.              | Description                             | Qty<br>Req | Order<br>Quantity |  |  |  |
|--------------------------------|------------------------------------------------|------------------------------|-----------------------------------------|------------|-------------------|--|--|--|
| R&R Reels, Lifetime Guaranteed |                                                |                              |                                         |            |                   |  |  |  |
| 1                              | RAMT2903                                       | AMT2903                      | Reel - 7 Blade 26in                     | 1          |                   |  |  |  |
| 1                              | RAMT2898                                       | AMT2716,<br>AMT2898          | Reel - 11 Blade 26in                    | 1          |                   |  |  |  |
| Servi                          | ce Tools                                       |                              |                                         |            |                   |  |  |  |
| 15                             | R101278T                                       |                              | Bedknife Screw Driver Tool              | 0          |                   |  |  |  |
|                                | Tech Note: Easily insta<br>manufactured with h |                              | screws with the help of a ratchet. Tool |            |                   |  |  |  |
| Othe                           | r Parts Available                              |                              |                                         |            |                   |  |  |  |
| 20                             | R40M7080                                       | 40M7080,<br>ET11059          | Ring - Snap                             | 1          |                   |  |  |  |
| 21                             | RET11053                                       | ET11053                      | Spring - Reel                           | 1          |                   |  |  |  |
| 22                             | RAMT2798                                       | AMT2798                      | Handle - Adjuster                       | 2          |                   |  |  |  |
| 23                             | RET11070                                       | ET11070                      | Spring - Bed Bar                        | 2          |                   |  |  |  |
| 24                             | RET11372                                       | ET11372                      | Bolt - Adjusting Bed Bar                | 2          |                   |  |  |  |
| 25                             | R40M1863                                       | 40M1863                      | Ring - Snap                             | 2          |                   |  |  |  |
| 26                             | RET11073                                       | ET11073                      | Seal - Reel Outer                       | 1          |                   |  |  |  |
| 27                             | RP44946                                        | P44946                       | Bushing - Bronze                        | 2          |                   |  |  |  |
| 28                             | RET11371                                       | ET11371                      | Screw - Special                         | 2          |                   |  |  |  |
| 29                             | R302-5                                         | JD7797,<br>JD7842,<br>JD7844 | Fitting - Grease                        | 6          |                   |  |  |  |
| 30                             | R500610                                        | AMT1108                      | Tapered Bearing Set - Cup and<br>Cone   | 2          |                   |  |  |  |
|                                | Tech Note: Includes:R                          | AMT1108 & RMT2108:           |                                         |            |                   |  |  |  |

Cutting Unit Reel & Bedknife

|    | R&R<br>Part No. | OEM<br>Part No.      | Description                | Qty<br>Req | Order<br>Quantity |
|----|-----------------|----------------------|----------------------------|------------|-------------------|
| 31 | RM44162         | M44162               | O-Ring - Reel              | 1          |                   |
| 32 | R49M7049        | 49M7049              | Key - 5mm x 22mm           | 1          |                   |
| 33 | RMT1160         | MT1160               | Seal - Reel                | 2          |                   |
| 34 | RMT2108         | MT2108               | Tapered Bearing Cup        | 2          |                   |
| 35 | RAMT1108        | AMT1108              | Tapered Bearing Cone       | 2          |                   |
| 36 | R19M7881        | 19M7881              | Bolt - Hex HD M8-1.25 x 20 | 2          |                   |
| 37 | RET11356        | ET11356              | Nut - Adjusting            | 2          |                   |
| 38 | R24M7036        | 24M7036              | Washer - Flat 8mm Zinc     | 2          |                   |
| 39 | RUC16110        | UC16110              | Clamp                      | 2          |                   |
| 40 | R345050         | AZ20217,<br>AZX20217 | Bearing                    | 2          |                   |
| 41 | RET10285        | ET10285              | Seal                       | 2          |                   |
| 42 | RET11081        | ET11081              | Spindle - Traction Roller  | 1          |                   |
| 43 | R101278         | 21M7194              | Screw - Bedknife           | 13         |                   |
| 44 | RTCU29522       | TCU29522             | Grass Deflector            | 1          |                   |
| 45 | RTCU29523       | TCU29523             | Grass Deflector            | 1          |                   |
| 46 | R14M7306        | 14M7306              | Nut - M20-1.5              | 1          |                   |
| 47 | RET11367        | ET11367              | Cap Screw - Special        | 1          |                   |
| 48 | RET11464        | ET11464              | Spacer                     | 1          |                   |
| 49 | RET11368        | ET11368              | Spacer                     | 1          |                   |
| 50 | RTCA16596       | TCA16596             | Roller Chain #35           | 1          |                   |
| 51 | RET14707        | ET14707              | Verti-Cut Blade025 x 2.375 | 75         |                   |
|    |                 |                      |                            |            |                   |

Cutting Unit Reel & Bedknife

| ltem <b>R&amp;R</b><br>No <b>Part No.</b> | OEM<br>Part No. | Description          | Qty<br>Req | Order<br>Quantity |
|-------------------------------------------|-----------------|----------------------|------------|-------------------|
| 52 <b>RAUC13515</b>                       | AUC13515        | Adjuster             | 2          |                   |
| 53 <b>RMT74</b>                           | MT74            | Bushing - Roller Bkt | 2          |                   |
| 54 <b>RET16679</b>                        | ET16679         | Washer - Spring      | 6          |                   |
| 55 <b>RM148268</b>                        | M148268         | Lock Nut             | 2          |                   |
| 62 <b>RTCA16595</b>                       | TCA16595        | Chain - Rear Roller  | 1          |                   |