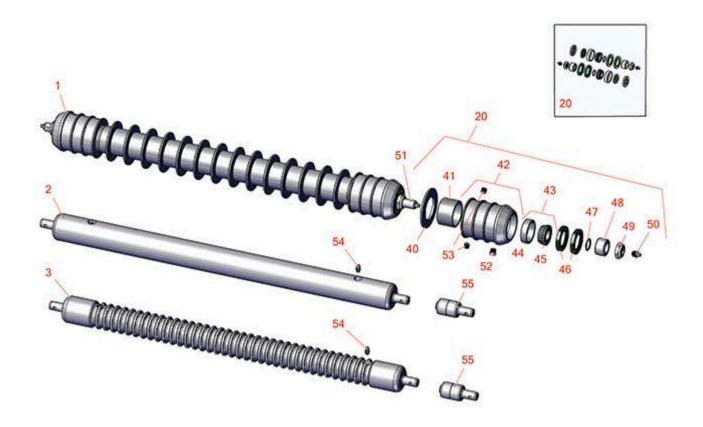

## Replaces John Deere 260SL Walk-Behind Greens Mower Parts

Cutting Unit Rollers

|       | R&R<br>Part No.                                                                                                                                                                    | OEM<br>Part No.     | Description                               | Qty<br>Req | Order<br>Quantity |  |  |
|-------|------------------------------------------------------------------------------------------------------------------------------------------------------------------------------------|---------------------|-------------------------------------------|------------|-------------------|--|--|
| R&R I | Rollers                                                                                                                                                                            |                     |                                           |            |                   |  |  |
| 1     | R500509                                                                                                                                                                            | AMT2968,<br>BM25318 | Roller - Grooved Repairable Steel<br>- 26 | 1          |                   |  |  |
|       | Tech Note: Constructed with a through shaft and greasable ball bearings. This roller can be repaired by unscrewing the ends and replacing the series of washers and spacers.:      |                     |                                           |            |                   |  |  |
| 2     | RAMT2787                                                                                                                                                                           | AMT2787,<br>AMT2982 | Roller - Smooth Solid Steel               | 1          |                   |  |  |
|       | Tech Note: Machined from solid steel, this heavy weight roller uses greasable "water-pump" stylbearings.:                                                                          |                     |                                           |            |                   |  |  |
| 3     | RAMT2785                                                                                                                                                                           | AMT2785             | Roller - Grooved Machined Solid<br>Steel  | 1          |                   |  |  |
|       | Tech Note: Machined from solid steel, this heavy weight roller uses greasable "water-pump" style bearings.:                                                                        |                     |                                           |            |                   |  |  |
| Overl | haul Kits                                                                                                                                                                          |                     |                                           |            |                   |  |  |
| 20    | RAET10632                                                                                                                                                                          | AET10632            | Overhaul Kit - Roller                     | 1          |                   |  |  |
|       | Tech Note: Includes 4 ea: RET15755 Seal; 2 ea: R237-54 O-Ring, R253-122 Seal, R254-78 Bearing, R254-79 Cup, R3296-15 Locknut, R471219 Grease Zerk, RET15726 Sleeve, RET15756 Seal: |                     |                                           |            |                   |  |  |
| Othe  | r Parts Available                                                                                                                                                                  |                     |                                           |            |                   |  |  |
| 40    | R150673                                                                                                                                                                            |                     | Washer - 3 Repairable Roller              | 11         |                   |  |  |
| 41    | R150676                                                                                                                                                                            |                     | Spacer - 2-3/4 Dia x 1-1/4 L              | 10         |                   |  |  |
| 42    | R500511                                                                                                                                                                            |                     | Roller End - Threaded 3                   | 2          |                   |  |  |
| 43    | R500534                                                                                                                                                                            |                     | Bearing - with Cup                        | 2          |                   |  |  |
| 44    | R254-78                                                                                                                                                                            | JD8188              | Tapered Bearing Cone                      | 2          |                   |  |  |
| 45    | R254-79                                                                                                                                                                            | JD8226              | Cup - Bearing                             | 2          |                   |  |  |
|       | Tech Note: Use R254-79M installation mandrel to properly install race.:                                                                                                            |                     |                                           |            |                   |  |  |
| 46    | RET15755                                                                                                                                                                           | ET15755             | Seal - Oil                                | 2          |                   |  |  |
|       |                                                                                                                                                                                    |                     |                                           |            |                   |  |  |

## Replaces John Deere 260SL Walk-Behind Greens Mower Parts

Cutting Unit Rollers

|    | R&R<br>Part No.            | OEM<br>Part No.                   | Description                    | Qty<br>Req | Order<br>Quantity     |
|----|----------------------------|-----------------------------------|--------------------------------|------------|-----------------------|
| 47 | R237-54                    | U46731,<br>U6731                  | O-Ring - Small                 | 2          | <del>- Quantity</del> |
| 48 | RET15726                   | ET15726,<br>RET15726              | Sleeve - Wear Hardened         | 2          |                       |
| 49 | R3296-15                   | N101345                           | Locknut - 3/4-16 Nylon Jam     | 2          |                       |
| 50 | R471219                    | 471219,<br>JD7759,<br>JD7798      | Zerk - Grease                  | 2          |                       |
| 51 | RET17514                   | ET17514                           | Shaft - 26 Roller              | 1          |                       |
| 52 | R170714                    | E14814                            | Fitting - Pressure Relief      | 2          |                       |
| 53 | R150691                    |                                   | Screw - Set Nyloc 3/8-16 x 3/8 | 4          |                       |
| 54 | R302-5                     | JD7797,<br>JD7842,<br>JD7844      | Fitting - Grease               | 2          |                       |
| 55 | RAA35741                   | AA35741,<br>AET10129,<br>TCA22836 | Bearing                        | 2          |                       |
|    | Tech Note: 1/4" Side Hole: |                                   |                                |            |                       |