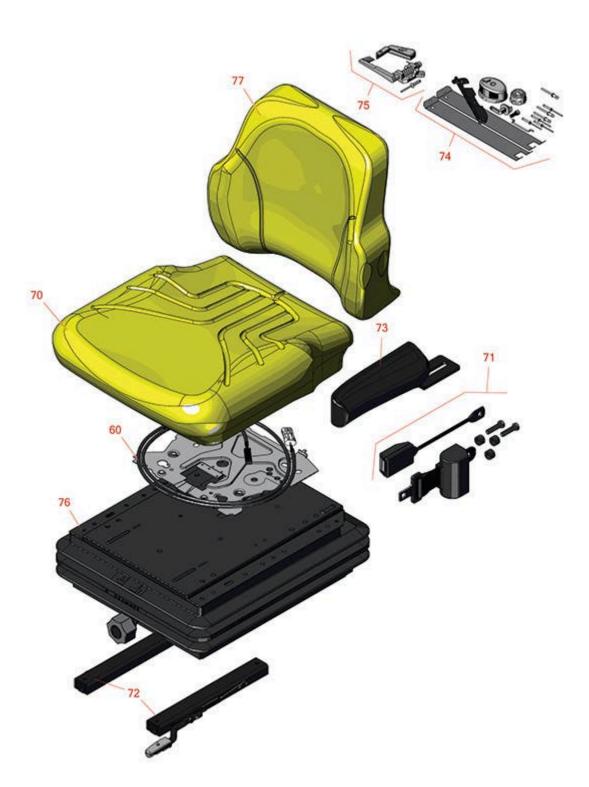

## Replaces John Deere 7200A Reel Mower Parts

Traction Unit Seat

All original equipment manufacturers names and part numbers are used for identification purposes only, and we are in no way implying that our products are original equipment parts. Prices subject to change without notice.

## Replaces John Deere 7200A Reel Mower Parts

|                               | R&R<br>Part No. | OEM<br>Part No. | Description                  | Qty<br>Req | Order<br>Quantity |
|-------------------------------|-----------------|-----------------|------------------------------|------------|-------------------|
| Electrical, Gauges & Controls |                 |                 |                              |            |                   |
| 60                            | RTCA18463       | TCA18463        | Seat Switch                  | 1          |                   |
| Other Parts Available         |                 |                 |                              |            |                   |
| 70                            | RTCA18456       | TCA18456        | Seat Cushion - Bottom Yellow | 1          |                   |
| 71                            | RTCA24148       | TCA24148        | Seat Belt                    | 1          |                   |
| 72                            | RTCA18455       | TCA18455        | Seat Slide Track Kit         | 1          |                   |
| 73                            | RAL210486       | AL210486        | Armrest Kit - LH             | 1          |                   |
| 74                            | RAL151392       | AL151392        | Lumbar Support               | 1          |                   |
| 75                            | RTCA18454       | TCA18454        | Lock - Back Rest             | 1          |                   |
| 76                            | RTCA24149       | TCA24149        | Seat Suspension              | 1          |                   |
| 77                            | RTCA18457       | TCA18457        | Cushion Kit - Back Yellow    | 1          |                   |
|                               |                 |                 |                              |            |                   |