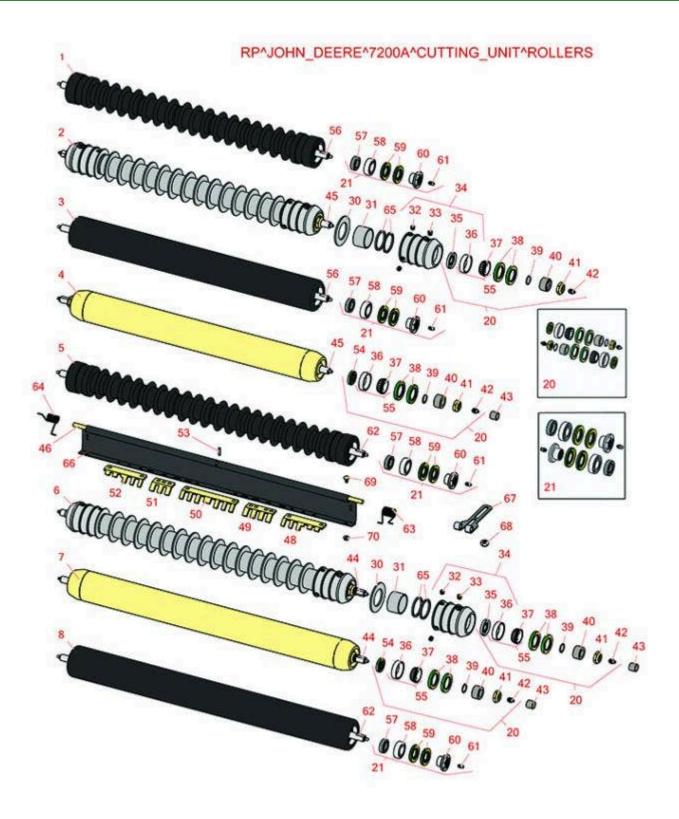

## Replaces John Deere 7200A Reel Mower

**Parts** 26in Cutting Unit Rollers

|   | ducts                                                                                                                                                                                                                                                                                            | <b>Parts</b><br>26in Cutting Unit<br>Rollers |                                                      |            | 回蘇海路              |
|---|--------------------------------------------------------------------------------------------------------------------------------------------------------------------------------------------------------------------------------------------------------------------------------------------------|----------------------------------------------|------------------------------------------------------|------------|-------------------|
|   | R&R<br>Part No.                                                                                                                                                                                                                                                                                  | OEM<br>Part No.                              | Description                                          | Qty<br>Req | Ordeı<br>Quantity |
|   | Rollers                                                                                                                                                                                                                                                                                          |                                              | 2.000.1921011                                        |            |                   |
| 1 | R1203830                                                                                                                                                                                                                                                                                         |                                              | Roller - Fusion Grooved UHMW<br>Polyethylene - 26 in | 1          |                   |
|   | Tech Note: Fusion Rollers combine the best features of our UHMW plastic rollers with a heavy-<br>duty internal bearing system. Machined from solid UHMW plastic that prevents build-up of<br>debris. This roller has a patented deep groove design and <click for="" more="" part#="">:</click>  |                                              |                                                      |            |                   |
| 2 | R500509                                                                                                                                                                                                                                                                                          | AMT2968,<br>BM25318                          | Roller - Grooved Repairable Steel -<br>26            | 1          |                   |
|   | Tech Note: Constructed with a through shaft and greasable ball bearings. This roller can be repaired by unscrewing the ends and replacing the series of washers and spacers.:                                                                                                                    |                                              |                                                      |            |                   |
| 3 | R1203835                                                                                                                                                                                                                                                                                         |                                              | Roller - Fusion Smooth UHMW<br>Polyethylene - 26 in  | 1          |                   |
|   | Tech Note: Fusion Rollers combine the best features of our UHMW plastic rollers with a heavy-<br>duty internal bearing system. Machined from solid UHMW plastic that prevents build-up of<br>debris. This roller turns on precision stainless ball bear <click for="" more="" part#="">:</click> |                                              |                                                      |            |                   |
| 4 | RAET11265                                                                                                                                                                                                                                                                                        | AMT2969                                      | Roller - Smooth Heavy Duty<br>Tubular Steel - 26     | 1          |                   |
|   | Tech Note: Constructed with a through shaft, this heavy-duty roller uses tapered bearings for extended life.:                                                                                                                                                                                    |                                              |                                                      |            |                   |
| 5 | R1203840                                                                                                                                                                                                                                                                                         |                                              | Roller - Fusion Grooved UHMW<br>Polyethylene - 30 in | 1          |                   |
|   | Tech Note: Fusion Rollers combine the best features of our UHMW plastic rollers with a heavy-<br>duty internal bearing system. Machined from solid UHMW plastic that prevents build-up of<br>debris. This roller has a patented deep groove design and <click for="" more="" part#="">:</click>  |                                              |                                                      |            |                   |
| 6 | R500514                                                                                                                                                                                                                                                                                          | AMT2977,<br>BM25319                          | Roller - Grooved Repairable Steel -<br>30            | 1          |                   |
| 6 | Tech Note: Constructed with a through shaft and greasable ball bearings. This roller can be repaired by unscrewing the ends and replacing the series of washers and spacers.:                                                                                                                    |                                              |                                                      |            |                   |
| 6 | repaired by t                                                                                                                                                                                                                                                                                    |                                              |                                                      |            |                   |

| Repro | <b>e</b> R                                                                                                                                                                                                                                                                                       | Replaces John Deer<br>Parts<br>Polin Cutting Unit<br>Pollers                                                                                                                          | e 7200A Reel Mowe                                   | er ikken                  |  |  |  |
|-------|--------------------------------------------------------------------------------------------------------------------------------------------------------------------------------------------------------------------------------------------------------------------------------------------------|---------------------------------------------------------------------------------------------------------------------------------------------------------------------------------------|-----------------------------------------------------|---------------------------|--|--|--|
|       | R&R<br>Part No.                                                                                                                                                                                                                                                                                  | OEM<br>Part No.                                                                                                                                                                       | Description                                         | Qty Order<br>Req Quantity |  |  |  |
|       |                                                                                                                                                                                                                                                                                                  | nstructed with a through shaft, this h                                                                                                                                                |                                                     |                           |  |  |  |
| 8     | R1203845                                                                                                                                                                                                                                                                                         |                                                                                                                                                                                       | Roller - Fusion Smooth UHMW<br>Polyethylene - 30 in | 1                         |  |  |  |
|       | Tech Note: Fusion Rollers combine the best features of our UHMW plastic rollers with a heavy-<br>duty internal bearing system. Machined from solid UHMW plastic that prevents build-up of<br>debris. This roller turns on precision stainless ball bear <click for="" more="" part#="">:</click> |                                                                                                                                                                                       |                                                     |                           |  |  |  |
|       | haul Kits<br>RAET10632                                                                                                                                                                                                                                                                           | AET10632                                                                                                                                                                              | Overhaul Kit - Roller                               | 1                         |  |  |  |
|       |                                                                                                                                                                                                                                                                                                  | Tech Note: Includes 4 ea: RET15755 Seal; 2 ea: R237-54 O-Ring, R253-122 Seal, R254-78 Bearing,<br>R254-79 Cup, R3296-15 Locknut, R471219 Grease Zerk, RET15726 Sleeve, RET15756 Seal: |                                                     |                           |  |  |  |
| 21    | R114-5430                                                                                                                                                                                                                                                                                        |                                                                                                                                                                                       | Overhaul Kit - Roller                               | 1                         |  |  |  |
|       |                                                                                                                                                                                                                                                                                                  | ludes 4 ea.: R112-7494 Seals; 2 ea.: F<br>arings & R114-3745 Locknuts:                                                                                                                | 8302-5 Grease Zerks, R114-3717 Sea                  | ls,                       |  |  |  |
| Othe  | r Parts Availat                                                                                                                                                                                                                                                                                  | le                                                                                                                                                                                    |                                                     |                           |  |  |  |
| 30    | R150673                                                                                                                                                                                                                                                                                          |                                                                                                                                                                                       | Washer - 3 Repairable Roller                        | 17                        |  |  |  |
| 31    | R150676                                                                                                                                                                                                                                                                                          |                                                                                                                                                                                       | Spacer - 2-3/4 Dia x 1-1/4 L                        | 16                        |  |  |  |
| 32    | R150691                                                                                                                                                                                                                                                                                          |                                                                                                                                                                                       | Screw - Set Nyloc 3/8-16 x 3/8                      | 4                         |  |  |  |
| 33    | R170714                                                                                                                                                                                                                                                                                          | E14814                                                                                                                                                                                | Fitting - Pressure Relief                           | 2                         |  |  |  |
| 34    | R500511                                                                                                                                                                                                                                                                                          |                                                                                                                                                                                       | Roller End - Threaded 3                             | 2                         |  |  |  |
| 35    | R253-122                                                                                                                                                                                                                                                                                         | 253-122                                                                                                                                                                               | Seal                                                | 2                         |  |  |  |
| 36    | R254-79                                                                                                                                                                                                                                                                                          | JD8226                                                                                                                                                                                | Cup - Bearing                                       | 2                         |  |  |  |
|       | Tech Note: Use R254-79M installation mandrel to properly install race.:                                                                                                                                                                                                                          |                                                                                                                                                                                       |                                                     |                           |  |  |  |
| 37    | R254-78                                                                                                                                                                                                                                                                                          | JD8188                                                                                                                                                                                | Tapered Bearing Cone                                | 2                         |  |  |  |
| 38    | RET15755                                                                                                                                                                                                                                                                                         | ET15755                                                                                                                                                                               | Seal - Oil                                          | 4                         |  |  |  |

## Replaces John Deere 7200A Reel Mower Parts

26in Cutting Unit Rollers

|    | <ul> <li>Noners</li> </ul> |                              |                                   |            |                   |
|----|----------------------------|------------------------------|-----------------------------------|------------|-------------------|
|    | R&R<br>Part No.            | OEM<br>Part No.              | Description                       | Qty<br>Req | Order<br>Quantity |
| 39 | R237-54                    | U46731,<br>U6731             | O-Ring - Small                    | 2          |                   |
| 40 | RET15726                   | ET15726,<br>RET15726         | Sleeve - Wear Hardened            | 2          |                   |
| 41 | R3296-15                   | N101345                      | Locknut - 3/4-16 Nylon Jam        | 2          |                   |
| 42 | R471219                    | 471219,<br>JD7759,<br>JD7798 | Zerk - Grease                     | 2          |                   |
| 43 | RMT74                      | MT74                         | Bushing - Roller Bkt              | 1          |                   |
| 44 | RMT1986                    | MT1986                       | Shaft - 30 Roller                 | 1          |                   |
| 45 | RET17514                   | ET17514                      | Shaft - 26 Roller                 | 1          |                   |
| 46 | RET17758                   | ET17758                      | Pin - 26 Scrapers                 | 1          |                   |
| 46 | RMT1982                    | MT1982                       | Pin - 30 Scrapers                 | 1          |                   |
| 48 | RMT5159                    | MT5159                       | Scraper - Fits J.D. LH End        | 1          |                   |
| 49 | RMT2341                    | MT2341                       | Section - Grooved Scraper 4 Tooth | 2          |                   |
| 50 | RMT2340                    | MT2340                       | Scraper - Fits J.D. Center        | 1          |                   |
| 51 | RMT2342                    | MT2342                       | Section - Grooved Scraper 3 Tooth | 1          |                   |
| 52 | RMT5158                    | MT5158                       | Scraper - Fits J.D. RH End        | 1          |                   |
| 53 | R34M7010                   | 34M7010                      | Pin - Spring                      | 1          |                   |
| 54 | RET15756                   | ET15756,<br>MT1739,<br>MT739 | Seal                              | 2          |                   |
| 55 | R500534                    |                              | Bearing - with Cup                | 2          |                   |
| 56 | R1203831                   |                              | Shaft - Fusion Roller             | 1          |                   |
| 57 | R114-3717                  |                              | Seal                              | 2          |                   |
|    |                            |                              |                                   |            |                   |

## Replaces John Deere 7200A Reel Mower Parts

26in Cutting Unit Rollers

|    | R&R<br>Part No. | OEM<br>Part No.              | Description                   | Qty<br>Req | Order<br>Quantity |
|----|-----------------|------------------------------|-------------------------------|------------|-------------------|
| 58 | R112-5290       |                              | Bearing - Stainless           | 2          |                   |
| 59 | R112-7494       |                              | Seal                          | 4          |                   |
| 60 | R114-3745       |                              | Locknut - Bearing - Stainless | 2          |                   |
| 61 | R302-5          | JD7797,<br>JD7842,<br>JD7844 | Fitting - Grease              | 2          |                   |
| 62 | R1203841        |                              | Shaft - Fusion Roller         | 1          |                   |
| 63 | RET17629        | ET17629                      | Spring - Torsion LH           | 1          |                   |
| 64 | RET17630        | ET17630                      | Spring - Torsion RH           | 1          |                   |
| 65 | R150676A        |                              | Spacer - 1/8                  | 4          |                   |
| 66 | RTCU27070       | TCU27070                     | Scraper                       | 1          |                   |
| 67 | RTCU26998       | TCU26998                     | Panel                         | 2          |                   |
| 68 | R14M7517        | 14M7517                      | Locknut - 10mm x 1.5 ESNA     | 4          |                   |
| 69 | R03M7251        | 03M7251                      | Bolt - Gr. Roller Scraper     | 16         |                   |
| 70 | R14M7303        | 14M7303                      | Nut - 6mm x 1.0 Flanged       | 16         |                   |
|    |                 |                              |                               |            |                   |