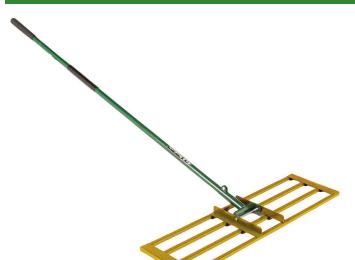

# Level Rake w/Handle - 36 in R2160P

#### **Details**

Lightweight and slightly flexible, the 40in Level Rake follows minor ground contours without scarring. Designed for spreading and grading fine turf areas, the inner bars distribute top dressing material while the rear channel of the frame levels, providing a super-flat surface. This back and forth motion aids in the removal of stones and surface undulations. Ideal for ongoing general work.