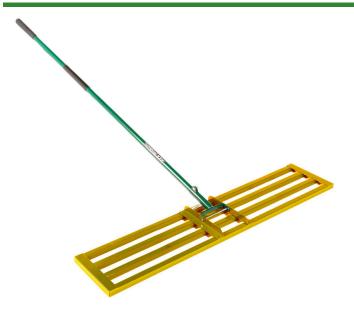

## Level Rake w/Handle - 48 in R2162P

## Details

Lightweight and slightly flexible, the 40in Level Rake follows minor ground contours without scarring. Designed for spreading and grading fine turf areas, the inner bars distribute top dressing material while the rear channel of the frame levels, providing a super-flat surface. This back and forth motion aids in the removal of stones and surface undulations. Ideal for ongoing general work.