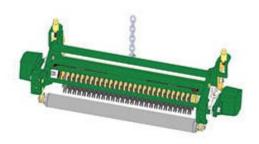

## **Replaces John Deere 3215B Reel Mower Parts**

Medium Verti-Cut Unit Complete Verti-Cut Unit

## Replaces John Deere 3215B Reel Mower Parts

Medium Verti-Cut Unit Complete Verti-Cut Unit

|     | R&R<br>Part No.                                                                                                                                | OEM<br>Part No. | Description                         | Qty<br>Req | Order<br>Quantity |
|-----|------------------------------------------------------------------------------------------------------------------------------------------------|-----------------|-------------------------------------|------------|-------------------|
| Com | plete Verti-Cut Un                                                                                                                             | it              |                                     |            |                   |
| 1   | R130125                                                                                                                                        | BM19916         | Complete Standard Verti-Cut<br>Unit | 3          |                   |
|     | Detail Description: R&R Verti-Cut Units Complete with RAMT2703 Verti-Cut Blades, RAET10111<br>Solid Front Roller & RAMT1060 Solid Rear Roller: |                 |                                     |            |                   |