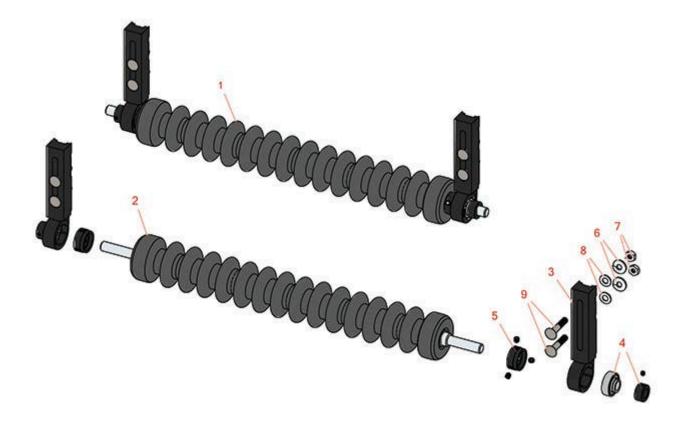

## Replaces John Deere 3235 Reel Mower Parts

Heavy Cutting Unit Minuteman Roller System

| 1 RMI  Tech  Minutemo            |            | nan Roller Sy |                                                           |   | Quantity |
|----------------------------------|------------|---------------|-----------------------------------------------------------|---|----------|
| Minutemo  2 RM!  Tech  Other Par |            |               | ystems                                                    |   |          |
| Minutemo                         | D1001      |               | Minuteman Front Grooved Roller System                     | 1 |          |
| 2 RM! Tech                       | h Note: Co | mplete rollei | r systems include roller and two brackets with bearings.: |   |          |
| Tech Other Par                   | an Rollers | s Only        |                                                           |   |          |
| Other Par                        | 528        |               | Minuteman Grooved Roller Only                             | 1 |          |
|                                  | h Note: Us | e with Minut  | eman Roller Bracket System Only:                          |   |          |
| 3 <b>RD1</b>                     | rts Availa | ble           |                                                           |   |          |
|                                  | 121        |               | Bracket Assy - Front/Rear RH/LH                           | 2 |          |
| 4 <b>RM</b> I                    | MB157      |               | Bearing w/Locking Collar                                  | 2 |          |
| 5 <b>RM</b> I                    | IM3        |               | End Hub - 7/8 ID                                          | 2 |          |
| 6 <b>R12</b>                     | 20177      |               | Washer - Lock 3/8                                         | 4 |          |
| 7 <b>R44</b>                     | 43110      |               | Nut - 3/8-16 Hex                                          | 4 |          |
| 8 <b>R45</b>                     | 53011      | 24M7096       | Washer - Flat 3/8 SAE Y/Zinc                              | 4 |          |
| 9 <b>RM</b> I                    | IM604      |               | Bolt - Carriage 3/8-16 x 2 Gr 5                           | 4 |          |