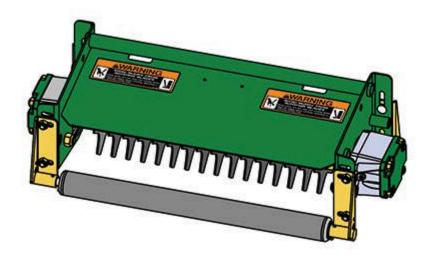

## Replaces John Deere 3235 Reel Mower

**Parts** Heacy Verticut Unit Complete Verti-Cut Unit

All original equipment manufacturers names and part numbers are used for identification purposes only, and we are in no way implying that our products are original equipment parts. Prices subject to change without notice.

| Repro | & R<br>ducts                                                                                                   | <b>Replaces</b><br><b>Parts</b><br>Heacy Verticu<br>Complete Ver | ıt Unit               | e 3235 Reel Mower                         |            |                   |
|-------|----------------------------------------------------------------------------------------------------------------|------------------------------------------------------------------|-----------------------|-------------------------------------------|------------|-------------------|
|       | R&R<br>Part No.                                                                                                |                                                                  | OEM<br>Part No.       | Description                               | Qty<br>Req | Order<br>Quantity |
| Comp  | olete Verti-                                                                                                   | Cut Unit                                                         |                       |                                           |            |                   |
| 1     | RBM1794                                                                                                        | 6                                                                | BM17946               | Complete Standard Verti-Cut<br>Unit       | 5          |                   |
|       | Tech Note: R&R Verti-Cut Units Complete with RMT6987 Verti-Cut Blades & RAET10111 Front & Rear Solid Rollers.: |                                                                  |                       |                                           |            |                   |
| Custo | om Verti-Cu                                                                                                    | ıt Unit                                                          |                       |                                           |            |                   |
| 2     | RBM1794                                                                                                        | 6-SPL                                                            |                       | Custom Verti-Cut Unit                     | 0          |                   |
|       |                                                                                                                |                                                                  | g Unit price does not | include Verti-Cut Blades, Front Roller an | d          |                   |