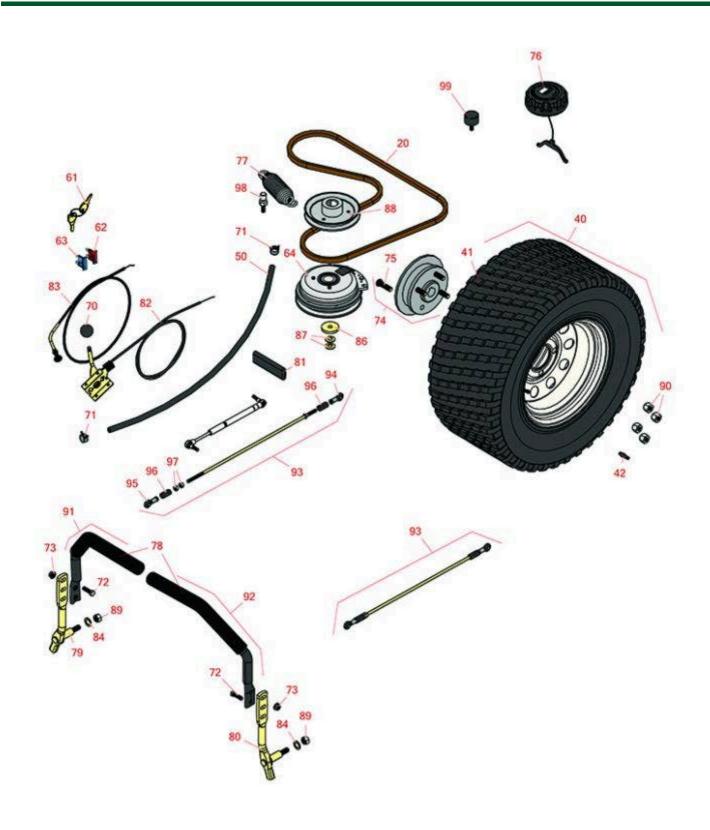

Zero Turn Mower with 48in Deck - Model 74919 Steering & Drive

Zero Turn Mower with 48in Deck - Model 74919 Steering & Drive

|       | R&R<br>Part No.                                               | OEM<br>Part No.                                                                               | Description                                                                                                                                                                                                                               | Qty<br>Req | Order<br>Quantity |
|-------|---------------------------------------------------------------|-----------------------------------------------------------------------------------------------|-------------------------------------------------------------------------------------------------------------------------------------------------------------------------------------------------------------------------------------------|------------|-------------------|
| Belts |                                                               |                                                                                               |                                                                                                                                                                                                                                           |            |                   |
| 20    | R109-3388                                                     | 109-3388,<br>126-9835                                                                         | Belt - V Hydro                                                                                                                                                                                                                            | 1          |                   |
| Tires |                                                               |                                                                                               |                                                                                                                                                                                                                                           |            |                   |
| 40    | R127-9544                                                     | 127-9544                                                                                      | Tire & Wheel - 24x9.50-12 Turf<br>Master 4 Ply                                                                                                                                                                                            | 2          |                   |
| 41    | RCT511434                                                     | 127-9523                                                                                      | Tire - 24x9.50-12 Nhs (4 Ply)<br>Carlisle Turf Master                                                                                                                                                                                     | 2          |                   |
|       | durability, stability<br>durable compound<br>grade mowers. Wh | r, and traction. With its cor<br>d, the Turf Master tire deliv<br>nether you're maintaining o | ire is a professional-grade tire known for its<br>ntoured shoulder protection, deep tread lugs<br>vers reliable performance for ZTRs and profe<br>a large lawn or operating a commercial land<br>meet your high standards and exceed your | essional-  |                   |
| 42    | R232-27                                                       | 232-27,<br>232-31                                                                             | Stem - Valve w/ Cap                                                                                                                                                                                                                       | 1          |                   |
| Hoses | 5                                                             |                                                                                               |                                                                                                                                                                                                                                           |            |                   |
| 50    | R109-0296                                                     | 109-0296                                                                                      | Hose-Fuel                                                                                                                                                                                                                                 | 1          |                   |
| 50    | R109-0302                                                     | 109-0302                                                                                      | Hose - Fuel                                                                                                                                                                                                                               | 3          |                   |
| Gaug  | es and Controls                                               |                                                                                               |                                                                                                                                                                                                                                           |            |                   |
| 61    | R343060                                                       | 218-412,<br>32-8380,<br>33-2010,<br>62-7770,<br>63-8360,<br>94-2618                           | Ignition - Key Set/2                                                                                                                                                                                                                      | 1          |                   |
| 62    | R218-578                                                      | 218-578,<br>95-2438                                                                           | Fuse - 10 Amp                                                                                                                                                                                                                             | 1          |                   |
| 63    | R150812                                                       | 109102,<br>109355,<br>218-581                                                                 | Fuse - 15 Amp                                                                                                                                                                                                                             | 1          |                   |

Zero Turn Mower with 48in Deck - Model 74919 Steering & Drive

|      | R&R<br>Part No.   | OEM<br>Part No.                                                                                                           | Description                    | Qty<br>Req | Order<br>Quantity |
|------|-------------------|---------------------------------------------------------------------------------------------------------------------------|--------------------------------|------------|-------------------|
| 64   | R116-1620         | 116-1604,<br>116-1620                                                                                                     | Clutch - Warner Pto Clutch     | 1          |                   |
| Othe | r Parts Available |                                                                                                                           |                                |            |                   |
| 70   | R233-42           | 1-603175,<br>120-9752,<br>233-42,<br>233-47                                                                               | Knob                           | 1          |                   |
| 71   | R2412-98          | 2412-98                                                                                                                   | Clamp - Spring - Hose 1/4      | 2          |                   |
| 72   | R400264           | 01-150-0180,<br>01-178-0610,<br>20-48-AD,<br>20-48-AGD,<br>32-9160,<br>3224-3,<br>323-29,<br>323-7,<br>400264,<br>908035P | Bolt - Hex HD 3/8-16 x 1-1/4   | 4          |                   |
| 73   | R104-8301         | 104-8301,<br>104-9301,<br>109-6658,<br>133-7570                                                                           | Locknut - 3/8-16 Nylon Flanged | 4          |                   |
| 74   | R116-1746         | 116-1746                                                                                                                  | Wheel Hub Assy                 | 2          |                   |
| 75   | R116-1696         | 116-1696                                                                                                                  | Stud - Wheel                   | 8          |                   |
| 76   | R126-1789         | 126-1789                                                                                                                  | Fuel Cap - Ratcheting          | 1          |                   |
| 77   | R116-6317         | 116-0133,<br>116-6317                                                                                                     | Spring - Extension             | 1          |                   |
| 78   | R109-5668         | 109-5668                                                                                                                  | Grip - Control Lever - Foam    | 2          |                   |
| 79   | R116-0039         | 116-0039                                                                                                                  | Lever - Motion Control - RH    | 1          |                   |
| 80   | R116-0040         | 116-0040                                                                                                                  | Lever - Motion Control - LH    | 1          |                   |
| 81   | R1-633268         | 1-633268                                                                                                                  | Grip - Lever - Foam            | 1          |                   |

Zero Turn Mower with 48in Deck - Model 74919 Steering & Drive

|    | R&R<br>Part No. | OEM<br>Part No.                                                                                                                             | Description                             | Qty<br>Req | Order<br>Quantity |
|----|-----------------|---------------------------------------------------------------------------------------------------------------------------------------------|-----------------------------------------|------------|-------------------|
| 82 | R110-5727       | 110-5727                                                                                                                                    | Throttle Control Assy                   | 1          |                   |
| 83 | R115-2753       | 115-2753                                                                                                                                    | Choke Control                           | 1          |                   |
| 84 | R453017         | 01-166-0050,<br>01-166-0240,<br>01-166-0800,<br>24-13-AD,<br>24-14-AD,<br>32-8110,<br>3256-26,<br>3256-6,<br>453017,<br>69-8980,<br>87-7270 | Washer - Flat 1/2                       | 2          |                   |
| 86 | R109-6919       | 109-6919                                                                                                                                    | Washer - Clutch                         | 1          |                   |
| 87 | R1-603610       | 1-603610                                                                                                                                    | Washer-Spring                           | 2          |                   |
| 88 | R109-9905       | 109-9905                                                                                                                                    | Sheave - 6 in Dia with 1.125 in<br>Bore | 1          |                   |
| 89 | R443818         | 01-191-0813,<br>3218-18,<br>3218-5                                                                                                          | Nut - 1/2-13 Hex Jam Zinc               | 2          |                   |
| 90 | R242-50         | 242-50                                                                                                                                      | Nut - 1/2-20 Wheel                      | 8          |                   |
| 91 | R109-6589       | 109-6589                                                                                                                                    | RH Steering Handle Assy                 | 1          |                   |
| 92 | R109-6590       | 109-6590                                                                                                                                    | LH Steering Handle Assy                 | 1          |                   |
| 93 | R109-8107       | 109-8107                                                                                                                                    | Pump Linkage Rear Assembly              | 2          |                   |
| 94 | R1-633152       | 1-633152                                                                                                                                    | Balljoint - LH                          | 2          |                   |
| 95 | R1-543017       | 1-543017                                                                                                                                    | Balljoint - RH                          | 2          |                   |
| 96 | R1-323245       | 1-323245                                                                                                                                    | Spring - Compression                    | 4          |                   |

Zero Turn Mower with 48in Deck - Model 74919 Steering & Drive

| ltem <b>R&amp;R</b><br>No <b>Part No.</b> | OEM<br>Part No.                                  | Description         | Qty <b>Order</b><br>Req <b>Quantity</b> |
|-------------------------------------------|--------------------------------------------------|---------------------|-----------------------------------------|
| 97 <b>R3219-2</b>                         | 01-188-0524,<br>22-12-BJKD,<br>3219-2,<br>915720 | Nut - 5/16-24 Zinc  | 4                                       |
| 98 <b>R132-4724</b>                       | 132-4724                                         | Pin - Spring Anchor | 1                                       |
| 99 <b>R1-523420</b>                       | 1-523420                                         | Bumper - Rubber     | 2                                       |