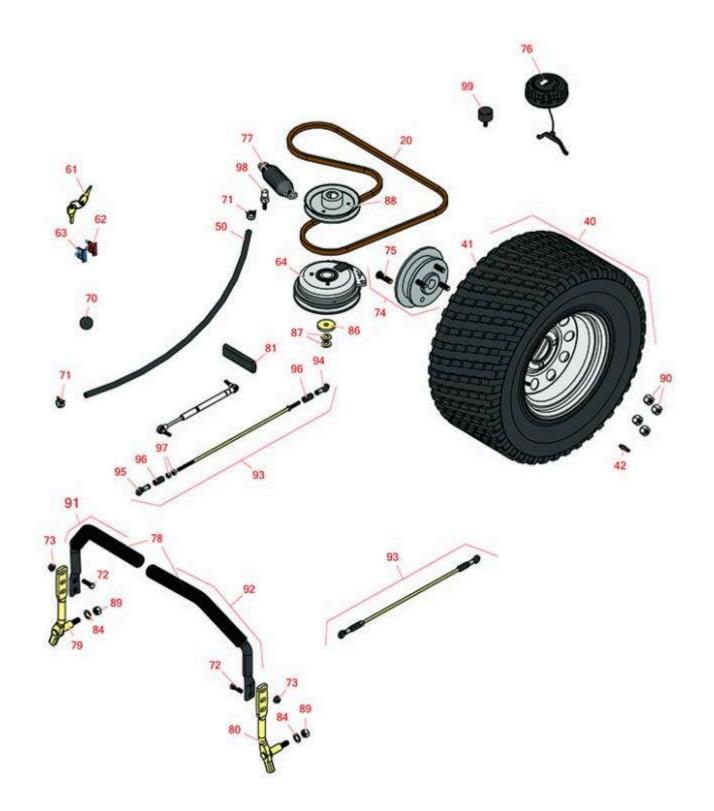

*Zero Turn Mower with 60in Deck - Model 74926 Steering & Drive* 

*Zero Turn Mower with 60in Deck - Model 74926 Steering & Drive* 

|       | Steering & Drive                                                                                      |                                                                                            |                                                                                                                                                                                                                                              |                     |                   |
|-------|-------------------------------------------------------------------------------------------------------|--------------------------------------------------------------------------------------------|----------------------------------------------------------------------------------------------------------------------------------------------------------------------------------------------------------------------------------------------|---------------------|-------------------|
|       | R&R<br>Part No.                                                                                       | OEM<br>Part No.                                                                            | Description                                                                                                                                                                                                                                  | Qty<br>Req          | Order<br>Quantity |
| Belts |                                                                                                       |                                                                                            |                                                                                                                                                                                                                                              |                     |                   |
| 20    | R109-3388                                                                                             | 109-3388,<br>126-9835                                                                      | Belt - V Hydro                                                                                                                                                                                                                               | 1                   |                   |
| Tires |                                                                                                       |                                                                                            |                                                                                                                                                                                                                                              |                     |                   |
| 40    | R127-9520                                                                                             | 109-3158,<br>109-3248,<br>127-9520                                                         | Tire & Wheel - 24x12.00-12 Turf<br>Master 4 Ply                                                                                                                                                                                              | 2                   |                   |
|       | Tech Note: Grey W                                                                                     | heel:                                                                                      |                                                                                                                                                                                                                                              |                     |                   |
| 41    | RCT511409                                                                                             | 1-633993,<br>103-2744                                                                      | Tire - 24x12.00-12 Nhs (4 Ply)<br>Carlisle Turf Master                                                                                                                                                                                       | 2                   |                   |
|       | durability, stability<br>durable compound<br>grade mowers. Wh<br>business, the Turf<br>expectations.: | r, and traction. With its con<br>d, the Turf Master tire delive<br>ther you're maintaining | ire is a professional-grade tire known for its<br>ntoured shoulder protection, deep tread lugs,<br>vers reliable performance for ZTRs and profes<br>a large lawn or operating a commercial lands<br>meet your high standards and exceed your | ssional-<br>scaping |                   |
| 42    | R232-27                                                                                               | 232-27,<br>232-31                                                                          | Stem - Valve w/ Cap                                                                                                                                                                                                                          | 2                   |                   |
| Hose  | s                                                                                                     |                                                                                            |                                                                                                                                                                                                                                              |                     |                   |
| 50    | R109-0302                                                                                             | 109-0302                                                                                   | Hose - Fuel                                                                                                                                                                                                                                  | 1                   |                   |
| Gaug  | es and Controls                                                                                       |                                                                                            |                                                                                                                                                                                                                                              |                     |                   |
| 61    | R343060                                                                                               | 218-412,<br>32-8380,<br>33-2010,<br>62-7770,<br>63-8360,<br>94-2618                        | Ignition - Key Set/2                                                                                                                                                                                                                         | 1                   |                   |
| 62    | R218-578                                                                                              | 218-578,<br>95-2438                                                                        | Fuse - 10 Amp                                                                                                                                                                                                                                | 1                   |                   |
| 63    | R150812                                                                                               | 109102,<br>109355,<br>218-581                                                              | Fuse - 15 Amp                                                                                                                                                                                                                                | 1                   |                   |

#### *Zero Turn Mower with 60in Deck - Model 74926 Steering & Drive*

|      | Steern            | 10 a bine                                                                                                                 |                                |            |                   |
|------|-------------------|---------------------------------------------------------------------------------------------------------------------------|--------------------------------|------------|-------------------|
|      | R&R<br>Part No.   | OEM<br>Part No.                                                                                                           | Description                    | Qty<br>Req | Order<br>Quantity |
| 64   | R116-1620         | 116-1604,<br>116-1620                                                                                                     | Clutch - Warner Pto Clutch     | 1          |                   |
| Othe | r Parts Available |                                                                                                                           |                                |            |                   |
| 70   | R233-42           | 1-603175,<br>120-9752,<br>233-42,<br>233-47                                                                               | Knob                           | 1          |                   |
| 71   | R2412-98          | 2412-98                                                                                                                   | Clamp - Spring - Hose 1/4      | 2          |                   |
| 72   | R400264           | 01-150-0180,<br>01-178-0610,<br>20-48-AD,<br>20-48-AGD,<br>32-9160,<br>3224-3,<br>323-29,<br>323-7,<br>400264,<br>908035P | Bolt - Hex HD 3/8-16 x 1-1/4   | 4          |                   |
| 73   | R104-8301         | 104-8301,<br>104-9301,<br>109-6658,<br>133-7570                                                                           | Locknut - 3/8-16 Nylon Flanged | 4          |                   |
| 74   | R116-1746         | 116-1746                                                                                                                  | Wheel Hub Assy                 | 2          |                   |
| 75   | R116-1696         | 116-1696                                                                                                                  | Stud - Wheel                   | 8          |                   |
| 76   | R126-1789         | 126-1789                                                                                                                  | Fuel Cap - Ratcheting          | 1          |                   |
| 77   | R116-6317         | 116-0133,<br>116-6317                                                                                                     | Spring - Extension             | 1          |                   |
| 78   | R109-5668         | 109-5668                                                                                                                  | Grip - Control Lever - Foam    | 2          |                   |
| 79   | R116-0039         | 116-0039                                                                                                                  | Lever - Motion Control - RH    | 1          |                   |
| 80   | R116-0040         | 116-0040                                                                                                                  | Lever - Motion Control - LH    | 1          |                   |
| 81   | R1-633268         | 1-633268                                                                                                                  | Grip - Lever - Foam            | 1          |                   |
|      |                   |                                                                                                                           |                                |            |                   |

*Zero Turn Mower with 60in Deck - Model 74926 Steering & Drive* 

| ltem <b>R&amp;R</b><br>No <b>Part No.</b> | OEM<br>Part No.                                                                                                                             | Description                             | Qty <b>Order</b><br>Req <b>Quantity</b> |
|-------------------------------------------|---------------------------------------------------------------------------------------------------------------------------------------------|-----------------------------------------|-----------------------------------------|
| 84 <b>R453017</b>                         | 01-166-0050,<br>01-166-0240,<br>01-166-0800,<br>24-13-AD,<br>24-14-AD,<br>32-8110,<br>3256-26,<br>3256-6,<br>453017,<br>69-8980,<br>87-7270 | Washer - Flat 1/2                       | 2                                       |
| 86 <b>R109-6919</b>                       | 109-6919                                                                                                                                    | Washer - Clutch                         | 1                                       |
| 87 <b>R1-603610</b>                       | 1-603610                                                                                                                                    | Washer-Spring                           | 2                                       |
| 88 <b>R109-9905</b>                       | 109-9905                                                                                                                                    | Sheave - 6 in Dia with 1.125 in<br>Bore | 1                                       |
| 89 <b>R443818</b>                         | 01-191-0813,<br>3218-18,<br>3218-5                                                                                                          | Nut - 1/2-13 Hex Jam Zinc               | 2                                       |
| 90 <b>R242-50</b>                         | 242-50                                                                                                                                      | Nut - 1/2-20 Wheel                      | 8                                       |
| 91 <b>R109-6589</b>                       | 109-6589                                                                                                                                    | RH Steering Handle Assy                 | 1                                       |
| 92 <b>R109-6590</b>                       | 109-6590                                                                                                                                    | LH Steering Handle Assy                 | 1                                       |
| 93 <b>R109-8106</b>                       | 109-8106                                                                                                                                    | Linkage Assy - Front Pump               | 2                                       |
| 94 <b>R1-633152</b>                       | 1-633152                                                                                                                                    | Balljoint - LH                          | 2                                       |
| 95 <b>R1-543017</b>                       | 1-543017                                                                                                                                    | Balljoint - RH                          | 2                                       |
| 96 <b>R1-323245</b>                       | 1-323245                                                                                                                                    | Spring - Compression                    | 4                                       |
| 97 <b>R3219-2</b>                         | 01-188-0524,<br>22-12-BJKD,<br>3219-2,<br>915720                                                                                            | Nut - 5/16-24 Zinc                      | 4                                       |
| 98 <b>R132-4724</b>                       | 132-4724                                                                                                                                    | Pin - Spring Anchor                     | 1                                       |

Zero Turn Mower with 60in Deck - Model 74926 Steering & Drive

|    | R&R<br>Part No. | OEM<br>Part No. | Description     | Qty<br>Req | Order<br>Quantity |
|----|-----------------|-----------------|-----------------|------------|-------------------|
| 99 | R1-523420       | 1-523420        | Bumper - Rubber | 2          |                   |