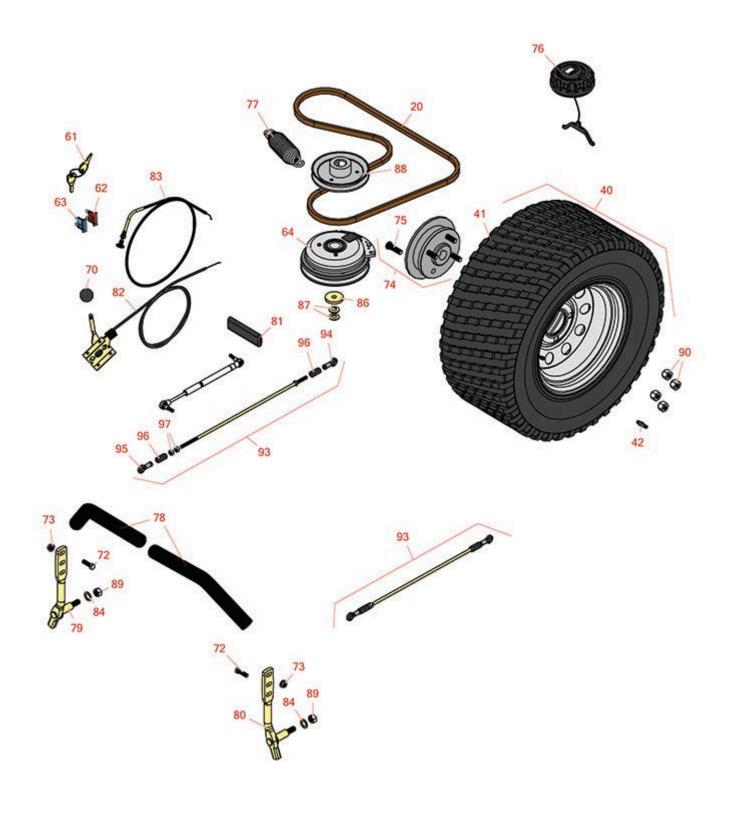

Zero Turn Mower with 60in Deck - Model 74992 Steering & Drive

Zero Turn Mower with 60in Deck - Model 74992 Steering & Drive

|                                                                                                                                                                                                                                                                                                                                                                                                                                                                                                 | R&R<br>Part No.        | OEM<br>Part No.                                                     | Description                                            | Qty<br>Req | Order<br>Quantity |  |
|-------------------------------------------------------------------------------------------------------------------------------------------------------------------------------------------------------------------------------------------------------------------------------------------------------------------------------------------------------------------------------------------------------------------------------------------------------------------------------------------------|------------------------|---------------------------------------------------------------------|--------------------------------------------------------|------------|-------------------|--|
| Belts                                                                                                                                                                                                                                                                                                                                                                                                                                                                                           |                        |                                                                     |                                                        |            |                   |  |
| 20                                                                                                                                                                                                                                                                                                                                                                                                                                                                                              | R109-3388              | 109-3388,<br>126-9835                                               | Belt - V Hydro                                         | 1          |                   |  |
| Tires                                                                                                                                                                                                                                                                                                                                                                                                                                                                                           |                        |                                                                     |                                                        |            |                   |  |
| 40                                                                                                                                                                                                                                                                                                                                                                                                                                                                                              | R127-9520              | 109-3158,<br>109-3248,<br>127-9520                                  | Tire & Wheel - 24x12.00-12 Turf<br>Master 4 Ply        | 2          |                   |  |
|                                                                                                                                                                                                                                                                                                                                                                                                                                                                                                 | Tech Note: Grey Wheel: |                                                                     |                                                        |            |                   |  |
| 41                                                                                                                                                                                                                                                                                                                                                                                                                                                                                              | RCT511409              | 1-633993,<br>103-2744                                               | Tire - 24x12.00-12 Nhs (4 Ply)<br>Carlisle Turf Master | 2          |                   |  |
| Detail Description: The Carlisle Turf Master tire is a professional-grade tire known for its durability, stability, and traction. With its contoured shoulder protection, deep tread lugs, and durable compound, the Turf Master tire delivers reliable performance for ZTRs and professional-grade mowers. Whether you're maintaining a large lawn or operating a commercial landscaping business, the Turf Master tire is designed to meet your high standards and exceed your expectations.: |                        |                                                                     |                                                        |            |                   |  |
| 42                                                                                                                                                                                                                                                                                                                                                                                                                                                                                              | R232-27                | 232-27,<br>232-31                                                   | Stem - Valve w/ Cap                                    | 2          |                   |  |
| Gaug                                                                                                                                                                                                                                                                                                                                                                                                                                                                                            | es and Controls        |                                                                     |                                                        |            |                   |  |
| 61                                                                                                                                                                                                                                                                                                                                                                                                                                                                                              | R343060                | 218-412,<br>32-8380,<br>33-2010,<br>62-7770,<br>63-8360,<br>94-2618 | Ignition - Key Set/2                                   | 1          |                   |  |
| 62                                                                                                                                                                                                                                                                                                                                                                                                                                                                                              | R218-578               | 218-578,<br>95-2438                                                 | Fuse - 10 Amp                                          | 1          |                   |  |
| 63                                                                                                                                                                                                                                                                                                                                                                                                                                                                                              | R150812                | 109102,<br>109355,<br>218-581                                       | Fuse - 15 Amp                                          | 1          |                   |  |
| 64                                                                                                                                                                                                                                                                                                                                                                                                                                                                                              | R116-1620              | 116-1604,<br>116-1620                                               | Clutch - Warner Pto Clutch                             | 1          |                   |  |

Zero Turn Mower with 60in Deck - Model 74992 Steering & Drive

| Other Parts Available       70     R233-42     1-603175, 120-9752, 233-42, 233-42, 233-47     Knob     1       72     R400264     01-150-0180, 01-178-0610, 20-48-AD, 20-48-ADD, 20-48-AGD, 32-9160, 3224-3, 323-7, 400264, 908035P     Bolt - Hex HD 3/8-16 x 1-1/4     4       73     R104-8301, 104-9301, 109-6658, 133-7570     Locknut - 3/8-16 Nylon Flanged     4       74     R116-1746     Wheel Hub Assy     2       75     R116-1696     Stud - Wheel     8       76     R126-1789     126-1789     Fuel Cap - Ratcheting     1       77     R116-6317     116-0133, 116-6317     Spring - Extension     1       78     R109-5668     109-5668     Grip - Control Lever - Foam     2       79     R116-0039     Lever - Motion Control - RH     1       80     R116-0040     Lever - Motion Control - LH     1       81     R1-633268     Grip - Lever - Foam     1       82     R110-5727     Throttle Control Assy     1       83     R115-2753     115-2753     Choke Control     1 |      | R&R<br>Part No.   | OEM<br>Part No.                                                                                | Description                    | Qty<br>Req | Order<br>Quantity |
|---------------------------------------------------------------------------------------------------------------------------------------------------------------------------------------------------------------------------------------------------------------------------------------------------------------------------------------------------------------------------------------------------------------------------------------------------------------------------------------------------------------------------------------------------------------------------------------------------------------------------------------------------------------------------------------------------------------------------------------------------------------------------------------------------------------------------------------------------------------------------------------------------------------------------------------------------------------------------------------------------|------|-------------------|------------------------------------------------------------------------------------------------|--------------------------------|------------|-------------------|
| 70       R233-42       120-9752, 233-42, 233-47       Knob       1         72       R400264       01-150-0180, 01-178-0610, 20-48-AGD, 20-48-AGD, 32-9160, 322-943, 323-7, 400264, 908035P       Bolt - Hex HD 3/8-16 x 1-1/4       4         73       R104-8301       104-8301, 109-6658, 133-7570       Locknut - 3/8-16 Nylon Flanged       4         74       R116-1746       Wheel Hub Assy       2         75       R116-1696       Stud - Wheel       8         76       R126-1789       Fuel Cap - Ratcheting       1         77       R116-6317       116-0133, 116-6317       Spring - Extension       1         78       R109-5668       Grip - Control Lever - Foam       2         79       R116-0039       Lever - Motion Control - RH       1         80       R116-0040       Lever - Motion Control - LH       1         81       R1-633268       Grip - Lever - Foam       1         82       R110-5727       Throttle Control Assy       1                                     | Othe | r Parts Available |                                                                                                |                                |            |                   |
| 01-178-0610, 20-48-AGD, 20-48-AGD, 32-9160, 32-9160, 32-9160, 32-91, 400264, 908035P  73 R104-8301                                                                                                                                                                                                                                                                                                                                                                                                                                                                                                                                                                                                                                                                                                                                                                                                                                                                                                | 70   | R233-42           | 120-9752,<br>233-42,                                                                           | Knob                           | 1          |                   |
| 73       R104-8301       104-9301, 109-6658, 133-7570       Locknut - 3/8-16 Nylon Flanged       4         74       R116-1746       116-1746       Wheel Hub Assy       2         75       R116-1696       116-1696       Stud - Wheel       8         76       R126-1789       Fuel Cap - Ratcheting       1         77       R116-6317       116-0133, 116-0317       Spring - Extension       1         78       R109-5668       Grip - Control Lever - Foam       2         79       R116-0039       Lever - Motion Control - RH       1         80       R116-0040       Lever - Motion Control - LH       1         81       R1-633268       1-633268       Grip - Lever - Foam       1         82       R110-5727       110-5727       Throttle Control Assy       1                                                                                                                                                                                                                       | 72   | R400264           | 01-178-0610,<br>20-48-AD,<br>20-48-AGD,<br>32-9160,<br>3224-3,<br>323-29,<br>323-7,<br>400264, | Bolt - Hex HD 3/8-16 x 1-1/4   | 4          |                   |
| 75       R116-1696       Stud - Wheel       8         76       R126-1789       126-1789       Fuel Cap - Ratcheting       1         77       R116-6317       116-0133, 116-6317       Spring - Extension       1         78       R109-5668       Grip - Control Lever - Foam       2         79       R116-0039       Lever - Motion Control - RH       1         80       R116-0040       Lever - Motion Control - LH       1         81       R1-633268       1-633268       Grip - Lever - Foam       1         82       R110-5727       Throttle Control Assy       1                                                                                                                                                                                                                                                                                                                                                                                                                        | 73   | R104-8301         | 104-9301,<br>109-6658,                                                                         | Locknut - 3/8-16 Nylon Flanged | 4          |                   |
| 76       R126-1789       Fuel Cap - Ratcheting       1         77       R116-6317       \$116-0133, 116-6317       \$Spring - Extension       1         78       R109-5668       \$109-5668       \$Grip - Control Lever - Foam       2         79       R116-0039       \$116-0039       \$Lever - Motion Control - RH       1         80       R116-0040       \$116-0040       \$Lever - Motion Control - LH       1         81       R1-633268       \$Grip - Lever - Foam       1         82       R110-5727       \$110-5727       Throttle Control Assy       1                                                                                                                                                                                                                                                                                                                                                                                                                            | 74   | R116-1746         | 116-1746                                                                                       | Wheel Hub Assy                 | 2          |                   |
| 77       R116-6317       116-0133, 116-6317       Spring - Extension       1         78       R109-5668       109-5668       Grip - Control Lever - Foam       2         79       R116-0039       Lever - Motion Control - RH       1         80       R116-0040       Lever - Motion Control - LH       1         81       R1-633268       1-633268       Grip - Lever - Foam       1         82       R110-5727       110-5727       Throttle Control Assy       1                                                                                                                                                                                                                                                                                                                                                                                                                                                                                                                              | 75   | R116-1696         | 116-1696                                                                                       | Stud - Wheel                   | 8          |                   |
| 77       R116-6317       Spring - Extension       1         78       R109-5668       109-5668       Grip - Control Lever - Foam       2         79       R116-0039       Lever - Motion Control - RH       1         80       R116-0040       Lever - Motion Control - LH       1         81       R1-633268       1-633268       Grip - Lever - Foam       1         82       R110-5727       110-5727       Throttle Control Assy       1                                                                                                                                                                                                                                                                                                                                                                                                                                                                                                                                                       | 76   | R126-1789         | 126-1789                                                                                       | Fuel Cap - Ratcheting          | 1          |                   |
| 79 <b>R116-0039</b> 116-0039 Lever - Motion Control - RH 1  80 <b>R116-0040</b> 116-0040 Lever - Motion Control - LH 1  81 <b>R1-633268</b> 1-633268 Grip - Lever - Foam 1  82 <b>R110-5727</b> 110-5727 Throttle Control Assy 1                                                                                                                                                                                                                                                                                                                                                                                                                                                                                                                                                                                                                                                                                                                                                                  | 77   | R116-6317         |                                                                                                | Spring - Extension             | 1          |                   |
| 80       R116-0040       Lever - Motion Control - LH       1         81       R1-633268       Grip - Lever - Foam       1         82       R110-5727       Throttle Control Assy       1                                                                                                                                                                                                                                                                                                                                                                                                                                                                                                                                                                                                                                                                                                                                                                                                          | 78   | R109-5668         | 109-5668                                                                                       | Grip - Control Lever - Foam    | 2          |                   |
| 81       R1-633268       1-633268       Grip - Lever - Foam       1         82       R110-5727       110-5727       Throttle Control Assy       1                                                                                                                                                                                                                                                                                                                                                                                                                                                                                                                                                                                                                                                                                                                                                                                                                                                 | 79   | R116-0039         | 116-0039                                                                                       | Lever - Motion Control - RH    | 1          |                   |
| 82 <b>R110-5727</b> 110-5727 Throttle Control Assy 1                                                                                                                                                                                                                                                                                                                                                                                                                                                                                                                                                                                                                                                                                                                                                                                                                                                                                                                                              | 80   | R116-0040         | 116-0040                                                                                       | Lever - Motion Control - LH    | 1          |                   |
|                                                                                                                                                                                                                                                                                                                                                                                                                                                                                                                                                                                                                                                                                                                                                                                                                                                                                                                                                                                                   | 81   | R1-633268         | 1-633268                                                                                       | Grip - Lever - Foam            | 1          |                   |
| 83 <b>R115-2753</b> 115-2753 Choke Control 1                                                                                                                                                                                                                                                                                                                                                                                                                                                                                                                                                                                                                                                                                                                                                                                                                                                                                                                                                      | 82   | R110-5727         | 110-5727                                                                                       | Throttle Control Assy          | 1          |                   |
|                                                                                                                                                                                                                                                                                                                                                                                                                                                                                                                                                                                                                                                                                                                                                                                                                                                                                                                                                                                                   | 83   | R115-2753         | 115-2753                                                                                       | Choke Control                  | 1          |                   |

Zero Turn Mower with 60in Deck - Model 74992 Steering & Drive

|    | R&R<br>Part No. | OEM<br>Part No.                                                                                                                             | Description                             | Qty<br>Req | Order<br>Quantity |
|----|-----------------|---------------------------------------------------------------------------------------------------------------------------------------------|-----------------------------------------|------------|-------------------|
| 84 | R453017         | 01-166-0050,<br>01-166-0240,<br>01-166-0800,<br>24-13-AD,<br>24-14-AD,<br>32-8110,<br>3256-26,<br>3256-6,<br>453017,<br>69-8980,<br>87-7270 | Washer - Flat 1/2                       | 2          |                   |
| 86 | R109-6919       | 109-6919                                                                                                                                    | Washer - Clutch                         | 1          |                   |
| 87 | R1-603610       | 1-603610                                                                                                                                    | Washer-Spring                           | 2          |                   |
| 88 | R109-9905       | 109-9905                                                                                                                                    | Sheave - 6 in Dia with 1.125 in<br>Bore | 1          |                   |
| 89 | R443818         | 01-191-0813,<br>3218-18,<br>3218-5                                                                                                          | Nut - 1/2-13 Hex Jam Zinc               | 2          |                   |
| 90 | R242-50         | 242-50                                                                                                                                      | Nut - 1/2-20 Wheel                      | 8          |                   |
| 93 | R109-8106       | 109-8106                                                                                                                                    | Linkage Assy - Front Pump               | 2          |                   |
| 94 | R1-633152       | 1-633152                                                                                                                                    | Balljoint - LH                          | 2          |                   |
| 95 | R1-543017       | 1-543017                                                                                                                                    | Balljoint - RH                          | 2          |                   |
| 96 | R1-323245       | 1-323245                                                                                                                                    | Spring - Compression                    | 4          |                   |
| 97 | R3219-2         | 01-188-0524,<br>22-12-BJKD,<br>3219-2,<br>915720                                                                                            | Nut - 5/16-24 Zinc                      | 4          |                   |