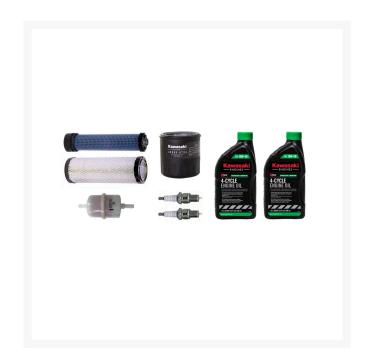

## **Details**

Kit Contains: 2 bottles of KTECH 10w40 4-Cycle Engine Oil, 1 oil filter (49065-0724), 1 fuel filter (49019-0031), 1 air filter - inner (11013-7045), 1 air filter - outer (11013-7044), 2 spark plugs (BPR5ES)