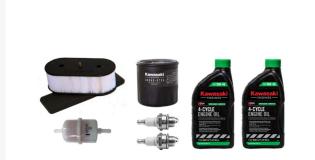

#### Details

Kit Contains: 2 bottles of KTECH 10w40 4-Cycle Engine Oil, 1 oil filter (49065-0724), 1 fuel filter (49019-0031), 1 pre-filter (11013-7025), 1 air filter (11013-7031), 2 spark plugs (BPMR6A)