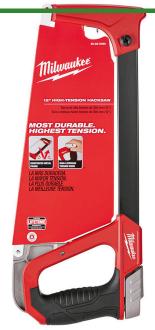

## Milwaukee 12in High Tension Hacksaw

RMW48-22-0050

## **Details**

The Milwaukee 12" High Tension Hacksaw is designed to be the most durable, highest tension hacksaw available to professional users. The reinforced metal frame is up to 5X more durable than competitors and supports up 4X higher tension. A high leverage tension knob allows users to easily reach higher tension. An overmolded handle ensures secure grip and user comfort.

## **Specifications**

Manufacturer Manufacturer's Model No Milwaukee 48-22-0050