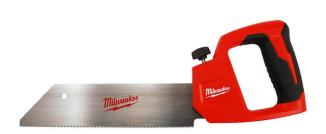

## Milwaukee 12in PVC/ABS Saw

RMW48-22-0212

## Details

The Milwaukee 12" PVC/ABS Saw features a tool free blade change to avoid downtime and increase efficiency in challenging applications. Complete with rubber over mold handle grip for comfort, the saw offers unmatched durability with a metal core body and clamshell handle design to prevent damage from the toughest jobsite conditions.