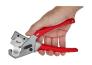

## **Details**

The Tubing Cutter offers you straighter, cleaner cuts. It features a replaceable V-shaped, double ground steel blade for clean perpendicular cuts and maximum tool life. The one-handed locking mechanism is designed for an easy-to-use lock for improved tool safety. This MILWAUKEE Tubing Cutter has an all-metal core for added durability on the jobsite. The Tubing Cutter has a 1" capacity for rubber, plastic, and PEX Tubing. It is for use with the Milwaukee Tubing Cutter Blade (48-22-4203). The tubing cutter tool is backed by Milwaukee's Limited Lifetime Warranty.