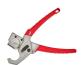

## **Details**

The Tubing Cutter offers you straighter, cleaner cuts. It features a replaceable V-shaped, double ground steel blade for clean perpendicular cuts and maximum tool life. The one-handed locking mechanism is designed for an easy-to-use lock for improved tool safety. This MILWAUKEE Tubing Cutter has an all-metal core for added durability on the jobsite. The Tubing Cutter has a 1" capacity for rubber, plastic, and PEX Tubing. It is for use with the Milwaukee Tubing Cutter Blade (48-22-4203). The tubing cutter tool is backed by Milwaukee's Limited Lifetime Warranty.