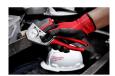

## **Details**

The Tubing Cutter offers you straighter, cleaner cuts. It features a replaceable V-shaped, double ground steel blade for clean perpendicular cuts and maximum tool life. The one-handed locking mechanism is designed for an easy-to-use lock for improved tool safety. This MILWAUKEE Tubing Cutter has an all-metal core for added durability on the jobsite. The Tubing Cutter has a 1" capacity for rubber, plastic, and PEX Tubing. It is for use with the Milwaukee Tubing Cutter Blade (48-22-4203). The tubing cutter tool is backed by Milwaukee's Limited Lifetime Warranty.