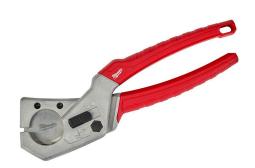

## **Details**

The Tubing Cutter offers you straighter, cleaner cuts. It features a replaceable V-shaped, double ground steel blade for clean perpendicular cuts and maximum tool life. The one-handed locking mechanism is designed for an easy-to-use lock for improved tool safety. This MILWAUKEE Tubing Cutter has an all-metal core for added durability on the jobsite. The Tubing Cutter has a 1" capacity for rubber, plastic, and PEX Tubing. It is for use with the Milwaukee Tubing Cutter Blade (48-22-4203). The tubing cutter tool is backed by Milwaukee's Limited Lifetime Warranty.