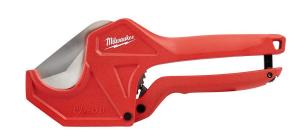

# Milwaukee 1-5/8in Ratcheting Pipe Cutter

RMW48-22-4210

#### **Details**

The Milwaukee 1-5/8" ratcheting pipe cutter is engineered for straight, easy cuts. The piece point blade is designed to accurately pierce without crushing or cracking the pipe. The blade is constructed with stainless steel for long life and a durable cutting edge. Ergonomic handles ensure user comfort for all day use. An all-metal lock is integrated in the handle for easy one-handed operation.