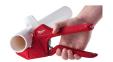

#### **Details**

The Milwaukee 2-3/8" ratcheting pipe cutter is engineered for straight, easy cuts. The piece point blade is designed to accurately pierce without crushing or cracking the pipe. The blade is constructed with stainless steel for long life and a durable cutting edge. Ergonomic handles ensure user comfort for all day use. An all-metal lock is integrated in the handle for easy one-handed operation.