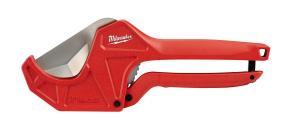

# Milwaukee 2-3/8in Ratcheting Pipe Cutter

RMW48-22-4215

#### **Details**

The Milwaukee 2-3/8" ratcheting pipe cutter is engineered for straight, easy cuts. The piece point blade is designed to accurately pierce without crushing or cracking the pipe. The blade is constructed with stainless steel for long life and a durable cutting edge. Ergonomic handles ensure user comfort for all day use. An all-metal lock is integrated in the handle for easy one-handed operation.