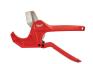

# Milwaukee 2-3/8in Ratcheting Pipe Cutter

RMW48-22-4215

#### **Details**

The Milwaukee 2-3/8" ratcheting pipe cutter is engineered for straight, easy cuts. The piece point blade is designed to accurately pierce without crushing or cracking the pipe. The blade is constructed with stainless steel for long life and a durable cutting edge. Ergonomic handles ensure user comfort for all day use. An all-metal lock is integrated in the handle for easy one-handed operation.