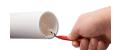

#### **Details**

The Milwaukee Reaming Pen provides easy deburring of copper tubing and PVC. The tool is constructed with an all-metal design for durability through demanding jobsite use. The blade is heat treated and black oxide coated for extended life. A slide resistant clip allows easy storage in the users pocket or tool bag for quick access.