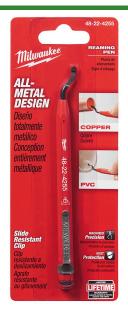

# Milwaukee Reaming Pen

RMW48-22-4255

#### **Details**

The Milwaukee Reaming Pen provides easy deburring of copper tubing and PVC. The tool is constructed with an all-metal design for durability through demanding jobsite use. The blade is heat treated and black oxide coated for extended life. A slide resistant clip allows easy storage in the users pocket or tool bag for quick access.