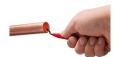

#### **Details**

The Milwaukee Reaming Pen provides easy deburring of copper tubing and PVC. The tool is constructed with an all-metal design for durability through demanding jobsite use. The blade is heat treated and black oxide coated for extended life. A slide resistant clip allows easy storage in the users pocket or tool bag for quick access.