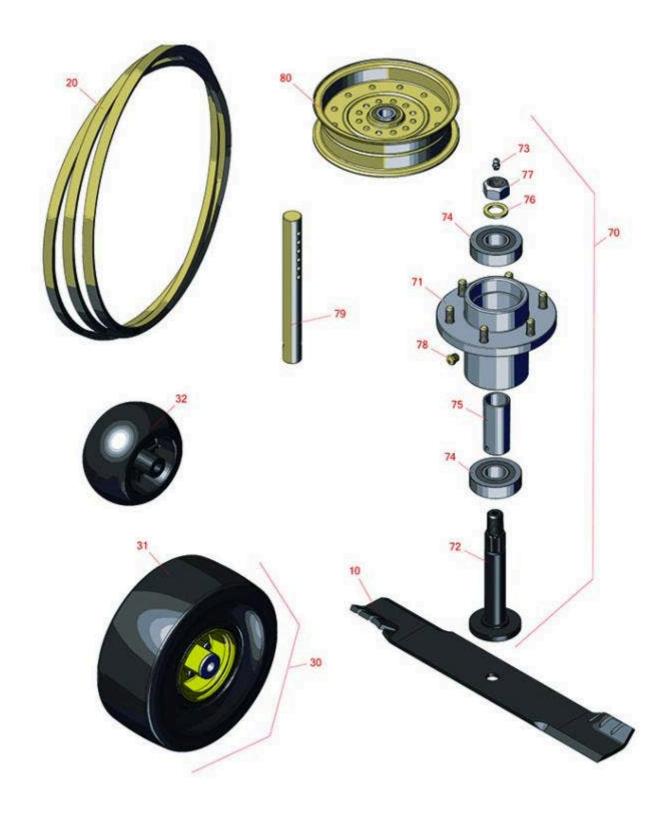

## Replaces John Deere WH52A Commercial Walk-Behind Mower Parts

Rotary Mower 52in Deck Parts

|       | R&R<br>Part No.                                                                                                                                                                                                                                                                                                                                                                        | OEM<br>Part No.              | Description                            | Qty<br>Req | Order<br>Quantity |  |  |  |  |
|-------|----------------------------------------------------------------------------------------------------------------------------------------------------------------------------------------------------------------------------------------------------------------------------------------------------------------------------------------------------------------------------------------|------------------------------|----------------------------------------|------------|-------------------|--|--|--|--|
| Rotai | ry Blades                                                                                                                                                                                                                                                                                                                                                                              |                              |                                        |            |                   |  |  |  |  |
| 10    | RTCU29188                                                                                                                                                                                                                                                                                                                                                                              | TCU29188                     | Mower Blade - 18 in Mulcher            | 3          |                   |  |  |  |  |
|       | Detail Description: The G3 Gator blade is the best option for those looking for a replacement blade with better mulching capabilities. Designed with progressive geometry on the cutting edge for a cleaner cut and an aggressive blade angle to increase air flow for superior bagging or side discharge, Gator G3 blades help you get that professional looking cut with any mower.: |                              |                                        |            |                   |  |  |  |  |
| Belts |                                                                                                                                                                                                                                                                                                                                                                                        |                              |                                        |            |                   |  |  |  |  |
| 20    | RTCA20749                                                                                                                                                                                                                                                                                                                                                                              | TCA20749                     | Belt - V                               | 1          |                   |  |  |  |  |
| Tires |                                                                                                                                                                                                                                                                                                                                                                                        |                              |                                        |            |                   |  |  |  |  |
| 30    | RTCA22217                                                                                                                                                                                                                                                                                                                                                                              | TCA22217                     | Tire & Wheel - 9x3.50-4<br>Smooth Poly | 2          |                   |  |  |  |  |
| 31    | RTCU32225                                                                                                                                                                                                                                                                                                                                                                              | TCA20508,<br>TCU32225        | Tire - 9x3:50-4 Poly Smooth            | 2          |                   |  |  |  |  |
| 32    | RTCU18744                                                                                                                                                                                                                                                                                                                                                                              | TCU18744,<br>UC28193         | Wheel - 5 in x 2 3/4                   | 6          |                   |  |  |  |  |
| Othe  | r Parts Available                                                                                                                                                                                                                                                                                                                                                                      |                              |                                        |            |                   |  |  |  |  |
| 70    | RTCA20480                                                                                                                                                                                                                                                                                                                                                                              | TCA20480                     | Spindle Assy                           | 3          |                   |  |  |  |  |
| 71    | RTCA20479                                                                                                                                                                                                                                                                                                                                                                              | TCA20479                     | Spindle Housing                        | 3          |                   |  |  |  |  |
| 72    | RTCU29122                                                                                                                                                                                                                                                                                                                                                                              | TCU29122                     | Shaft Spindle                          | 3          |                   |  |  |  |  |
| 73    | R302-5                                                                                                                                                                                                                                                                                                                                                                                 | JD7797,<br>JD7842,<br>JD7844 | Fitting - Grease                       | 3          |                   |  |  |  |  |
| 74    | RJD9467                                                                                                                                                                                                                                                                                                                                                                                | JD9467                       | Bearing                                | 6          |                   |  |  |  |  |
| 75    | RTCU29463                                                                                                                                                                                                                                                                                                                                                                              | TCU29463                     | Spacer                                 | 3          |                   |  |  |  |  |
| 76    | RM82056                                                                                                                                                                                                                                                                                                                                                                                | M82056                       | Washer - 19.050 x 28.575 x<br>3.038 mm | 3          |                   |  |  |  |  |
| 77    | RD24008                                                                                                                                                                                                                                                                                                                                                                                | D24008                       | Nut - 3/4-16 Top Lock All Metal        | 3          |                   |  |  |  |  |