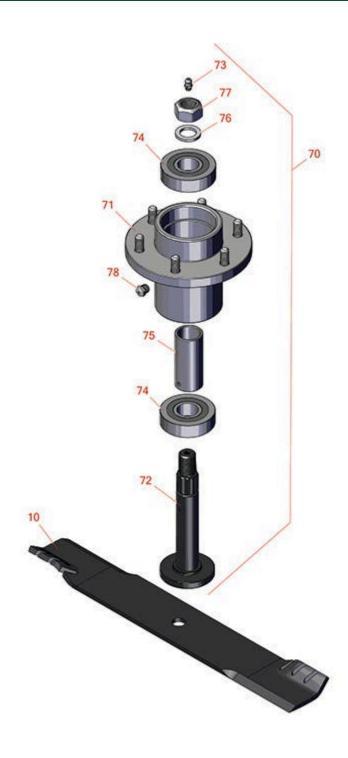

## Replaces John Deere WHP36A Commercial Walk-Behind Mower Parts

Rotary Mower 36in Deck Parts

|               | R&R<br>Part No.                                                                                                                                                                                                                                                                                                                                                                        | OEM<br>Part No.              | Description                            | Qty<br>Req | Order<br>Quantity |
|---------------|----------------------------------------------------------------------------------------------------------------------------------------------------------------------------------------------------------------------------------------------------------------------------------------------------------------------------------------------------------------------------------------|------------------------------|----------------------------------------|------------|-------------------|
| Rotary Blades |                                                                                                                                                                                                                                                                                                                                                                                        |                              |                                        |            |                   |
| 10            | RTCU29188                                                                                                                                                                                                                                                                                                                                                                              | TCU29188                     | Mower Blade - 18 in Mulcher            | 2          |                   |
|               | Detail Description: The G3 Gator blade is the best option for those looking for a replacement blade with better mulching capabilities. Designed with progressive geometry on the cutting edge for a cleaner cut and an aggressive blade angle to increase air flow for superior bagging or side discharge, Gator G3 blades help you get that professional looking cut with any mower.: |                              |                                        |            |                   |
| Othe          | r Parts Available                                                                                                                                                                                                                                                                                                                                                                      |                              |                                        |            |                   |
| 70            | RTCA20480                                                                                                                                                                                                                                                                                                                                                                              | TCA20480                     | Spindle Assy                           | 2          |                   |
| 71            | RTCA20479                                                                                                                                                                                                                                                                                                                                                                              | TCA20479                     | Spindle Housing                        | 2          |                   |
| 72            | RTCU29122                                                                                                                                                                                                                                                                                                                                                                              | TCU29122                     | Shaft Spindle                          | 2          |                   |
| 73            | R302-5                                                                                                                                                                                                                                                                                                                                                                                 | JD7797,<br>JD7842,<br>JD7844 | Fitting - Grease                       | 2          |                   |
| 74            | RJD9467                                                                                                                                                                                                                                                                                                                                                                                | JD9467                       | Bearing                                | 4          |                   |
| 75            | RTCU29463                                                                                                                                                                                                                                                                                                                                                                              | TCU29463                     | Spacer                                 | 2          |                   |
| 76            | RM82056                                                                                                                                                                                                                                                                                                                                                                                | M82056                       | Washer - 19.050 x 28.575 x<br>3.038 mm | 2          |                   |