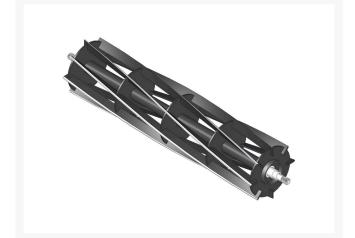

# Reel - 8 Blade R101916

### Details

R&R Reel blades are manufactured from high carbon-boron alloy steel and then hardened to RC46-49 to match the temper of our bedknives and original equipment bedknives. All R&R Reels are cylindrically ground on bearing surfaces and then relief ground. Reels are then precision computer balanced for extended bearing and reel life. R&R Products Reels are guaranteed against defects in material and workmanship for the life of the reel under normal use.

- High Carbon-Boron Alloy Steel
- Cylindrically Ground on Bearing Surfaces
- Precision Computer Balanced