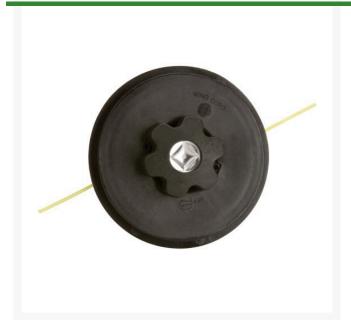

## **Details**

Commercial 4-1/2" Bump Feed trimmer heads of heavy duty materials for long lasting performance. Head kits include trimmer head and adapter bolts. Use with .095" trimmer lines.

M8 x 1.25 LH Male M8 x 1.25 LH Female M10 x 1.25 LH Male M10 x 1.25 LH Female

- Commercial 4-1/2 in Bump Feed Trimmer Head
- Heavy Duty Material
- Includes Trimmer Head and Adapter Bolts
- Use with .095 in. Trimmer Lines: M8 x 1.25 LH Male, M8 x 1.25 LH Female, M10 x 1.25 LH Male