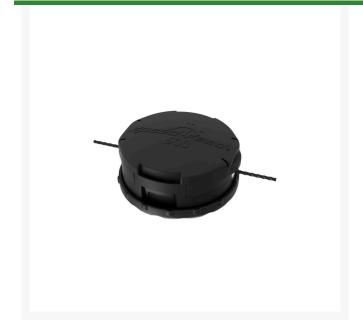

## **Echo Speed-Feed 500 Trimmer Head**

REC99944200950

## **Details**

The Speed-Feed 500 is the fastest loading professional bump-to-advance style head in the market. It can be reloaded without disassembly in 30 seconds or less. It features a 40ft holding capacity and is pre-loaded with .095in Black Diamond trimmer line. The Bump-to-Advance has been improved on the Speed-Feed 500 making it easier for the end-user to remain productive throughout the trimming task.