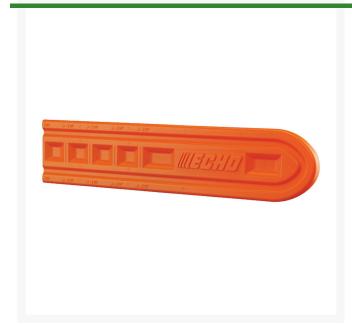

## Echo Chain Saw Scabbard - Fits 12in - 20in Blade

REC99988801595

## **Details**

Protect the chain saw bar and chain and yourself with a chain saw scabbard. Easily slide the scabbard onto the bar, making the chain saw ready to store for later use or now protected when being packed with other equipment on a truck or trailer. The case is made of the same durable material as other ECHO protective cases to provide a safe housing for the chainsaw bar. The convenient 2 inch. markings on the scabbard make it easy to cut, accommodating any bar length from 12 in. up to 20 in.

- Solid, durable plastic
- Marked in 2in increments for cut to fit 12in to 20in bar
- 20in length