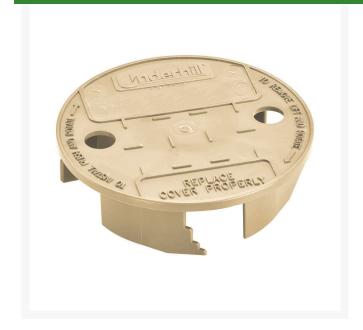

## **Underhill Versalid 6in Universal Valve Box Lid - Tan**

## **Details**

An easy solution for broken or missing valve box lids. No need to guess what brand of buried box and no need to dig it up to find out. The VersaLid locking system fits all 6in and 7in round valve boxes. Features greater top-load strength and more UV-resistant than structural foam lids. 6in - 7in. Tan

- Fits all 6in to 7in round valve boxes
- Universal fit
- Greater top-load strength and more UVresistant than structural foam kits
- Tan