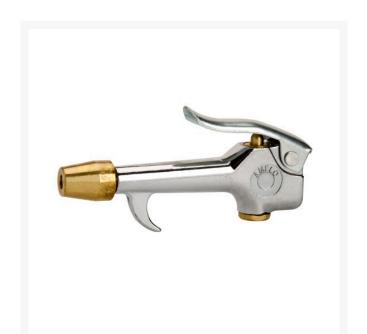

## Details

Tamper proof tip swivels cannot be removed. Tip pressure will not exceed 30 PSI when inlet pressure is 150 PSI or less. Installed restrictors reduce tip pressure to 30 PSI. 1/4" NPTF inlet and 1/8" outlet.

- Tamper-proof tip swivels cannot be removed
- Installed restrictors reduce tip pressure to 30 PSI
- 1/4" NPTF inlet and 1/8" outlet