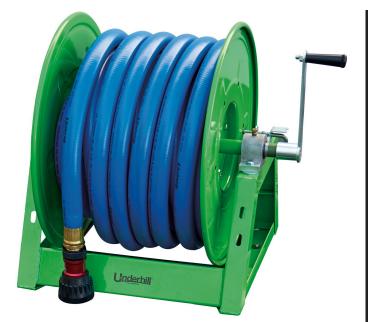

## Underhill Hose Caddie Reel - 3/4 Inch Model - Includes 10 ft. Blue Leader Hose RGHC-075

#### Details

The Hose Caddie is designed to hold 100 feet of 1in hose or over 125 feet of 3/4in hose. The sturdy base can be mounted to a utility vehicle with pre-drilled holes for an easy and quick install. Hose Caddie has a powder-coated finish for superior rust resistance.

- Holds over 100ft of 1in hose or 125ft of 3/4in hose
- Powder coated finish for superior rust resistance
- Includes a 10ft Blue Leader Hose