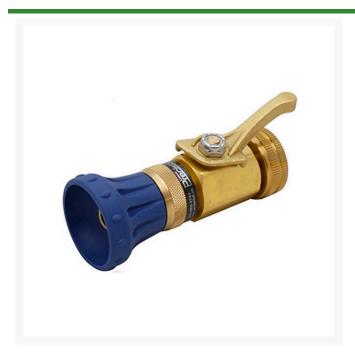

## **Details**

The Precision Cloudburst hose end nozzle is a high volume version of our popular Rainmaker greens syringe nozzle design. The Cloudburst delivers an increased volume of water (approximately 80% more) in the same broad fan pattern and large soft droplets as the Rainmaker. The open orifice design resists plugging with grass clippings and sand like most conventional shower nozzles. The Cloudburst was designed for quickly watering localized dry areas in fairways, or to "drench in" or apply wetting agents with a large volume of water. Irrigate without disturbing turf, dirt, seeds, etc., with the precise solution for hard watering applications. Includes a brass high flow control valve and 3/4in MHT x 1in FHT adapter. 35+ GPM Blue

- Quickly water localized dry areas
- Use to "Drench in" wetting agents or dry areas with a large volume of water
- Emits solid cone pattern
- Unique "fish mouth" design for uniform and even distribution
- Rubber tipped ends for longevity
- Solid brass, machined construction
- Includes 3/4in brass high flow control valve and adapter
- Flow rate 35+ GPM
- Blue

## **Specifications**

Manufacturer Underhill
Color Blue
Flow Rate 35 gpm
Inlet Size .75 in
Material Brass