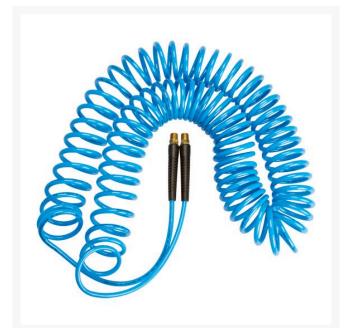

## Hose - Recoil 1/4 x 25ft R5251

## Details

120 PSI at 75 F. Heavy duty. Suitable for precision assembly, highly mobile use and tough environments. All sizes equipped with swivel NPTM fittings and straight 18" Pigtail.

- Heavy-duty
- Use for precision assembly
- Highly mobile
- Use in tough environments
- Equipped with swivel NPTM fittings
- Straight 18" pigtail
- 1/4" x 20' blue recoil hose