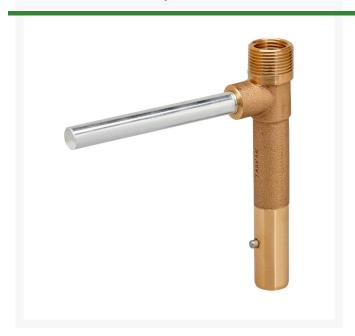

## Underhill Quick Coupler Key 3/4in w/ Stainless Steel Lug - 3/4INMPT x -1/2INFPT

RGQK-075

## **Details**

Ultra Brass Quick Coupler Keys are heavy duty solid brass with stainless steel. Single Lug key designed to fit Underhill Ultra Brass Quick Coupler QVSSeries 1-Piece Valves and OVD Series 2-Piece Valves. Compatible with popular valve brands such as Buckner QB33K07, Rain Bird 33DK, and Toro 463-01. QKS Series 3/4in MPT x 1/2in FPT Key.Outlet, Single Lug Key