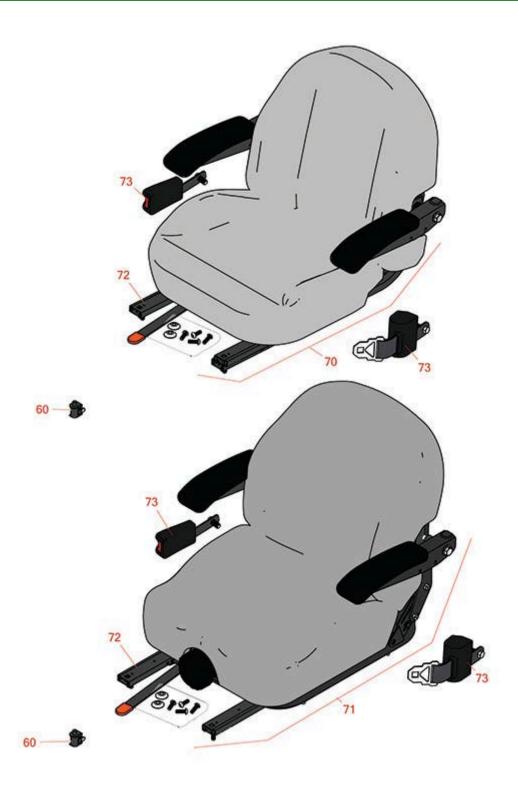

## Replaces Exmark Lazer Z S-Series Parts Zero Turn Mower with Yanmar Diesel & 96in Deck - Model

Zero Turn Mower with Yanmar Diesel & 96in Deck - Model LZS88CDYM96RW0 Seat

|                                         | R&R<br>Part No. | OEM<br>Part No.                    | Description                                  | Qty<br>Req | Order<br>Quantity |
|-----------------------------------------|-----------------|------------------------------------|----------------------------------------------|------------|-------------------|
|                                         |                 |                                    |                                              |            |                   |
| 60                                      | R150229         | 82-2190                            | Switch - Operator Presence                   | 1          |                   |
| 70                                      | R750205         | 126-1366,<br>126-5801,<br>126-8290 | Seat - Light Grey Deluxe w/Arms & Track Set  | 1          |                   |
| 71                                      | R750210         | 116-8912                           | Seat - Light Grey Deluxe w/Arms w/Suspension | 1          |                   |
| Tech Note: INCL SUSPENSION & TRACK SET: |                 |                                    |                                              |            |                   |
| 72                                      | R109-9801       | 109-9801                           | Seat Track Set                               | 1          |                   |
| 73                                      | R109-9805       | 109-9805                           | Seat Belt Kit                                | 1          |                   |