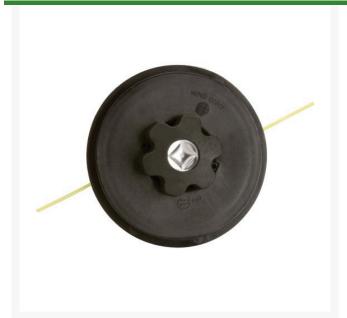

#### **Details**

Commercial 4-1/2" Bump Feed trimmer heads of heavy duty materials for long lasting performance. Head kits include trimmer head and adapter bolts. Use with .095" trimmer lines.

M7 x 1.0 LH Male M10 x 1.0 LH Female M10 x 1.25 LH Female

- Commercial 4-1/2 in Bump Feed Trimmer Head
- Heavy Duty Material
- Includes Trimmer Head and Adapter Bolts
- Use with .095 in. Trimmer Lines: M7 x 1.0 LH Male, M10 x 1.0 LH Female, M10 x 1.25 LH Female