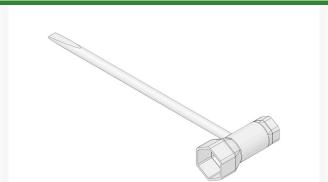

## **Scrench Chainsaw Tool Wrench** R57-005

## **Details**

This 13mm x 19mm ((1/2 in. x 3/4 in.) Scrench tool is used for adjusting the chain tension on a chain saw, removing the spark plug and even accessing air filters and starters on many saws. The Scrench does the job of two wrenches and a screwdriver. It also works on many small gas engines and powered string trimmers and leaf blowers. Barrel Size 13x19mm (1/2 x 3/4 in.)