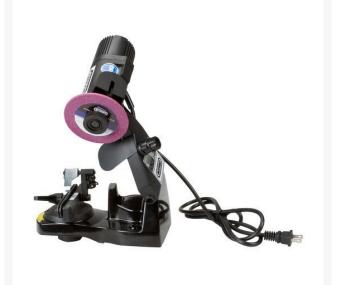

# Mini Bench Chain Grinder

### Details

A durable machine, built with the quality and features needed for frequent, high volume chain sharpening. Sharpens round-ground 1/4", .325", 3/8" and .404" pitch chains. Powerful motor; easyto-use controls. Internal light, excellent safety features. Single phase, 110V-AC, 60HZ, 3AMP, 285 watt electric motor. 3400 RPM direct drive motor; 38 horsepower motor.

Standard Replacement 3" Grinding Wheels

- Durable for high volume sharpening
- Sharpens round-ground 1/4", .325", 3/8" and .404" pitch chains
- Single phase, 110V-AC, 60 HZ, 3 AMP, 285 Watt Electric Motor
- 3400 RPM. 38 HP motor
- Hydraulic vise lock available