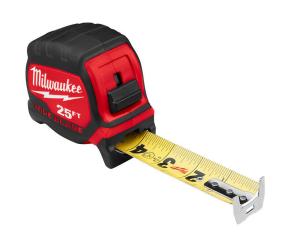

## Milwaukee 25ft Wide Blade Tape Measure with 17ft Reach

RMW48-22-0225

## **Details**

The Milwaukee 25ft Wide Blade Tape Measure has the longest reach and straightest standout in the industry. The 17� of reach allows you to take long measurements on your own and reach further on the jobsite. The blade design delivers the straightest standout, reducing the arc in the blade for efficient and accurate measuring. The tape measures are wear and impact-resistant with nylon bond blade protection and an additional anti-tear coating on the first 6in of the blade, reducing tape tear. Built to withstand the jobsite, the measuring tapes are constructed with a 5-point reinforced frame for impact resistance.