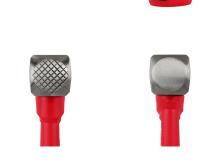

## Milwaukee 3lb Multi-Faced Drilling Hammer

RMW48-22-9310

## Details

The Milwaukee 3lb Drilling Hammer features one milled and one smooth-faced for unmatched versatility on jobsites. The milled face grips chisels, punches, stakes, and spikes to reduce slippage or misstrikes, while the smooth face can be utilized for a wide range of striking applications. The drilling hammer is designed with a high-strength fiberglass handle and reinforced overstrike protection to offer ultimate power and durability. The Milwaukee dualfaced drilling hammer is also precision balanced for ease of use and provides forceful blows with less effort.