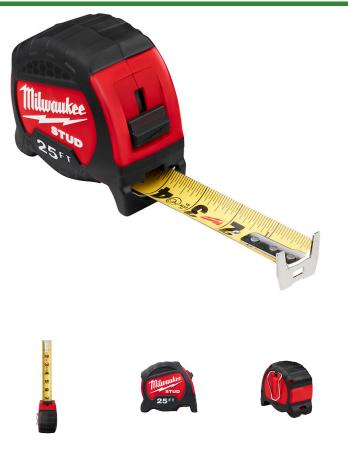

## Milwaukee 25ft Stud Heavy Duty Tape Measure

RMW48-22-9725

## Details

The Milwaukee 25ft STUD Tape Measure is the industry's most durable tape measure, equipped with innovative EXO360 Blade Technology. EXO360 protects your tape's blade from ripping and wearing, delivering the longest-lasting blade on the market. The tape delivers 17' of reach allowing you to take long measurements on your own and reach further on the jobsite. Cutting-edge measuring tape blade technology, combined with a fully-reinforced impact-resistant frame makes STUD Tape Measures the most durable retractable tape measure for all your jobsite needs. STUD measuring tapes also feature double-sided printing for easy reading as well as a finger stop to control blade retraction.