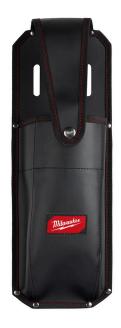

## Milwaukee M12 Brushless Pruning Shears Holster

RMW49-17-2765

## **Details**

Designed to fit the M12 Brushless Pruning Shears (2534-20), the M12 Brushless Pruning Shears Holster increases productivity and provides the user with a quick and durable means of tool retrieval and protection on the job. Our M12 Brushless Pruning Shears Holster provides users with hands-free portability and flexibility so that all parts of the job can be completed with ease and speed. Constructed with heavy-duty material, this holster features an easy snap-on cover, belt loop & belt clip, and leg strap.

- For use with MILWAUKEE M12 Brushless Pruning Shears
- Belt Loop & Belt Clip
- Easy Snap-On Cover
- Leg Strap for Increased Fit

**Specifications** 

Manufacturer Milwaukee

RDM Parts / Turf Machinery Spares LTD
3a Monument Way West Woking, GU21 5EN
01483 764467