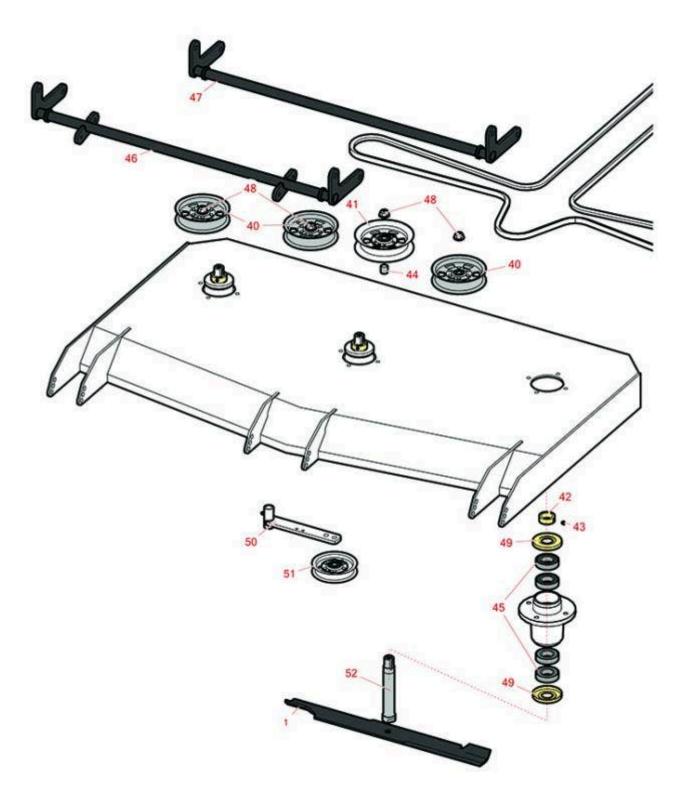

## **Replaces Bad Boy Mowers Rebel Parts**

Order

Qty

Zero-Turn Mower 72in Deck Parts

| No    | Part No.                                                                                                                                                                                               | Part No.                    | Description                                         | Req | Quantity |
|-------|--------------------------------------------------------------------------------------------------------------------------------------------------------------------------------------------------------|-----------------------------|-----------------------------------------------------|-----|----------|
| Blade | es                                                                                                                                                                                                     |                             |                                                     |     |          |
| 1     | RRB3095-2404                                                                                                                                                                                           | 038-7230-00                 | Mower Blade - High-Lift 24<br>x 2.5in x 5/8 Mt Hole | 3   |          |
|       | Detail Description: R&R Products rotary blades are manufactured in the USA with superior allow steel and hardened for extended life. Lifetime guaranteed against defects in material and workmanship.: |                             |                                                     |     |          |
| Othe  | r Parts Available                                                                                                                                                                                      |                             |                                                     |     |          |
| 40    | RZBB033-7201-25                                                                                                                                                                                        | 033-7201-25                 | Pulley - Idler 5 3/4 in                             | 3   |          |
| 41    | RZBB033-8050-00                                                                                                                                                                                        | 033-8050-00                 | Pulley - Idler 5 in                                 | 1   |          |
| 42    | RZBB037-9050-00                                                                                                                                                                                        | 037-9050-00                 | Locking Collar w/ 5/16"-18<br>Set Screw             | 3   |          |
| 43    | R300105                                                                                                                                                                                                | R & R ONLY                  | Screw - Set 5/16-18 x 5/16                          | 3   |          |
| 44    | RZBB025-5203-00                                                                                                                                                                                        | 025-5203-00                 | Spacer51 ID x .75 OD x .75 Long                     | 1   |          |
| 45    | RZBB037-6023-00                                                                                                                                                                                        |                             | Bearing                                             | 12  |          |
| 45    | R115-3296                                                                                                                                                                                              |                             | Bearing                                             | 12  |          |
| 46    | RZBB028-0026-00                                                                                                                                                                                        | 028-0026-00                 | 2019 Outlaw Actuator -<br>Front                     | 1   |          |
| 47    | RZBB028-0027-00                                                                                                                                                                                        | 028-0027-00                 | 2019 Outlaw Actuator -<br>Rear                      | 1   |          |
| 48    | R170716                                                                                                                                                                                                | 013-8050-00                 | Locknut - 1/2-13 Flanged                            | 4   |          |
| 49    | RZBB037-8002-00                                                                                                                                                                                        | 037-8002-00                 | Spindle Dust Cap                                    | 6   |          |
| 50    | RZBB039-6945-00                                                                                                                                                                                        | 039-6945-00                 | Idler - Deck                                        | 1   |          |
| 51    | RZBB033-6001-00                                                                                                                                                                                        | 033-6001-00,<br>033-8050-00 | Pulley - Idler 4 3/4 in                             | 1   |          |
| 52    | RZBB037-6026-00                                                                                                                                                                                        | 037-6026-00                 | Spindle Shaft                                       | 3   |          |
|       |                                                                                                                                                                                                        |                             |                                                     |     |          |