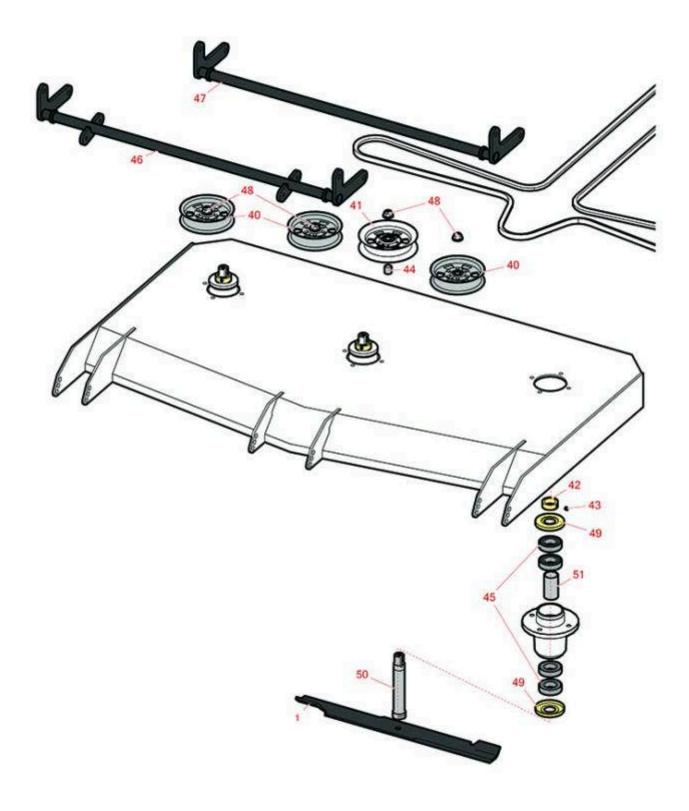

## **Replaces Bad Boy Mowers Rogue Parts**

Qty

Zero-Turn Mower 72in Deck Parts

| No    | Part No.                                                                                                                                                                                               | Part No.    | Description                                         | Req | Quantity |
|-------|--------------------------------------------------------------------------------------------------------------------------------------------------------------------------------------------------------|-------------|-----------------------------------------------------|-----|----------|
| Blade | 25                                                                                                                                                                                                     |             |                                                     |     |          |
| 1     | RRB3095-2404                                                                                                                                                                                           | 038-7230-00 | Mower Blade - High-Lift 24<br>x 2.5in x 5/8 Mt Hole | 3   |          |
|       | Detail Description: R&R Products rotary blades are manufactured in the USA with superior allow steel and hardened for extended life. Lifetime guaranteed against defects in material and workmanship.: |             |                                                     |     |          |
| Othe  | r Parts Available                                                                                                                                                                                      |             |                                                     |     |          |
| 40    | RZBB033-7201-25                                                                                                                                                                                        | 033-7201-25 | Pulley - Idler 5 3/4 in                             | 3   |          |
| 41    | RZBB033-8050-00                                                                                                                                                                                        | 033-8050-00 | Pulley - Idler 5 in                                 | 1   |          |
| 42    | RZBB037-9050-00                                                                                                                                                                                        | 037-9050-00 | Locking Collar w/ 5/16"-18<br>Set Screw             | 3   |          |
| 43    | R300105                                                                                                                                                                                                | R & R ONLY  | Screw - Set 5/16-18 x 5/16                          | 3   |          |
| 44    | RZBB025-5203-00                                                                                                                                                                                        | 025-5203-00 | Spacer51 ID x .75 OD x .75 Long                     | 1   |          |
| 45    | RZBB037-6023-00                                                                                                                                                                                        |             | Bearing                                             | 12  |          |
| 45    | R115-3296                                                                                                                                                                                              |             | Bearing                                             | 12  |          |
| 46    | RZBB028-0026-00                                                                                                                                                                                        | 028-0026-00 | 2019 Outlaw Actuator -<br>Front                     | 1   |          |
| 47    | RZBB028-0027-00                                                                                                                                                                                        | 028-0027-00 | 2019 Outlaw Actuator -<br>Rear                      | 1   |          |
| 48    | R170716                                                                                                                                                                                                | 013-8050-00 | Locknut - 1/2-13 Flanged                            | 4   |          |
| 49    | RZBB037-8002-00                                                                                                                                                                                        | 037-8002-00 | Spindle Dust Cap                                    | 6   |          |
| 50    | RZBB037-6026-00                                                                                                                                                                                        | 037-6026-00 | Spindle Shaft                                       | 3   |          |
| 51    | RZBB037-4002-00                                                                                                                                                                                        | 037-4002-00 | Spindle Spacer - 4000<br>Series                     | 3   |          |