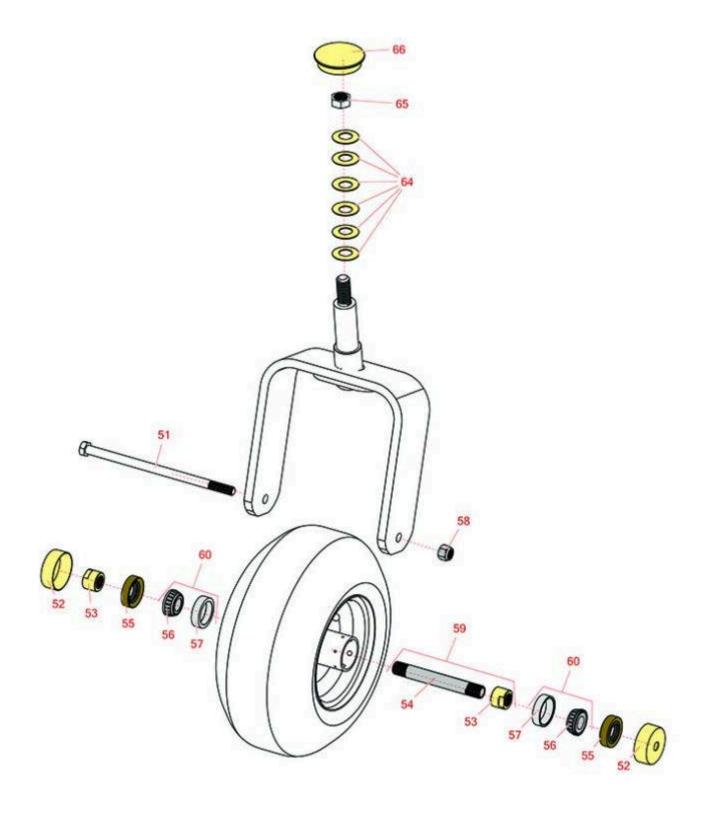

## **Replaces Exmark Lazer Z S-Series Parts**

Zero Turn Mower with Yanmar Diesel and 60in Deck - Models LZS80TDYM604W0 & LZS88CDYM604W0 Caster Wheel

## **Replaces Exmark Lazer Z S-Series Parts**

Zero Turn Mower with Yanmar Diesel and 60in Deck - Models LZS80TDYM604W0 & LZS88CDYM604W0 Caster Wheel

|                       | R&R<br>Part No.                                                         | OEM<br>Part No.         | Description                       | Qty<br>Req | Order<br>Quantity |
|-----------------------|-------------------------------------------------------------------------|-------------------------|-----------------------------------|------------|-------------------|
| Other parts Available |                                                                         |                         |                                   |            |                   |
| 51                    | R325-39                                                                 | 325-39                  | Bolt - Hx HD 1/2-13 x 9 1/2       | 2          |                   |
| 52                    | R103-2768                                                               | 103-2768                | Guard - Seal                      | 4          |                   |
| 53                    | R103-3051                                                               | 103-3051                | Spacer - Nut - Hardened           | 4          |                   |
| 54                    | R103-5156                                                               | 103-5156                | Axle- Caster                      | 2          |                   |
| 55                    | R103-0063                                                               | 103-0063                | Seal - Grease                     | 4          |                   |
| 56                    | R254-78                                                                 | 1-633585                | Tapered Bearing Cone              | 4          |                   |
| 57                    | R254-79                                                                 | 1-633584,<br>R & R ONLY | Cup - Bearing                     | 4          |                   |
|                       | Tech Note: Use R254-79M installation mandrel to properly install race.: |                         |                                   |            |                   |
| 58                    | RF5003                                                                  | 3296-23                 | Locknut - ESNA 1/2-13             | 2          |                   |
| 59                    | R126-5361                                                               | 126-5361                | Axle Assy - with Bushing - Caster | 2          |                   |
| 60                    | R500534                                                                 | 1-633585,<br>R & R ONLY | Bearing - with Cup                | 4          |                   |
| 64                    | R1-633508                                                               | 1-633508                | Washer - Spring Disc              | 12         |                   |
| 65                    | R3296-51                                                                | 3296-51                 | Nut - Nylon Lock 3/4-10 Gr 8      | 2          |                   |
| 66                    | R126-9369                                                               | 126-9369                | Grease Cap - Castor               | 2          |                   |
|                       |                                                                         |                         |                                   |            |                   |